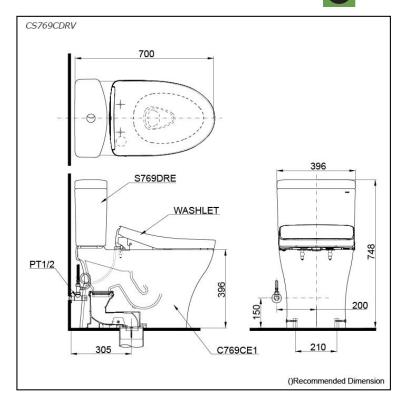

# CS769CDRV

#### pecifications S

| Flush system:   | TORNADO FLUSH     |
|-----------------|-------------------|
| Water Use:      | 4.5L / 3L         |
| Trap Type:      | S-Trap            |
| Rough-in:       | 305 mm            |
| Bowl Shape:     | Elongated         |
| Water Pressure: | 0.05MPa~0.70MPa   |
| Size:           | 396Wx700Dx748H mm |

### Parts description

Stop Valve & Flexible Hose is included.

- CS769CDRV •
  - Close Coupled Toilet with Concealed feature, hiding all wiring inside the bowl C769CE •
  - Close Coupled Bowl w/ Connector S769DRE Close Coupled Tank