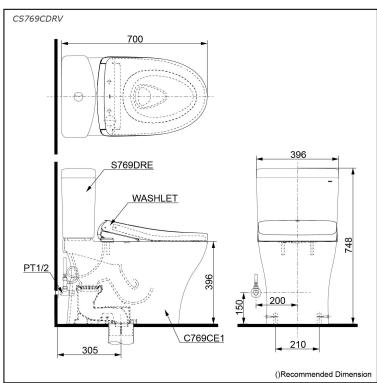

# pecifications

Flush system: TORNADO FLUSH

Water Use: 4.5L / 3L Trap Type: S-Trap Rough-in: 305 mm Bowl Shape: Elongated

Water Pressure: 0.05MPa~0.70MPa 396Wx700Dx748H mm

# Parts description

Stop Valve & Flexible Hose is included.

CS769CDRV

Close Coupled Toilet with Concealed feature, hiding all wiring inside the bowl
- C769CE

Close Coupled Bowl w/ Connector - S769DRE

Close Coupled Tank