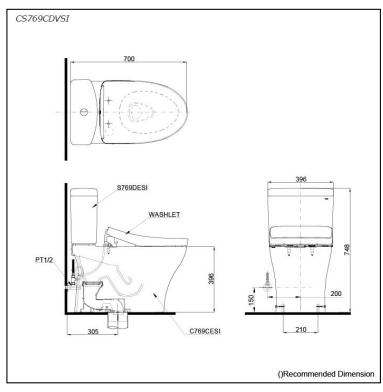

# pecifications

Flush system: TORNADO FLUSH

Water Use: 4.0L / 3.0L Trap-Type: S-Trap Rough-in: 305 mm Bowl Shape: Elongated

Water Pressure: 0.05MPa~0.70MPa 396Wx700Dx748H mm

#### CS769CDVSI

Close Coupled Toilet with Concealed feature, hiding all wiring inside the bowl

- C769CESI
- Close Coupled Bowl w/ Connector S769DESI
- Close Coupled Tank