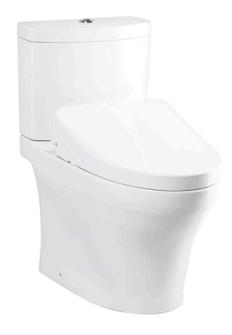

### CLOSE COUPLED TOILET with WASHLET S7

## eatures

- Stylish design, high profile Close Coupled Toilet
- TORNADO FLUSH for powerful flushing effect with less amount of water
- CEFIONTECT Technology: super smooth, ion barrier glazing for a clean toilet bowl
- RIMLESS DESIGN bowl ensures easy cleaning and ultimate hygiene
- **Dual Flush System**
- WATER SAVING

#### CS769CDVSI

Close Coupled Toilet with Concealed feature, hiding all wiring inside the bowl

- C769CESI
- Close Coupled Bowl w/ Connector S769DESI
- Close Coupled Tank