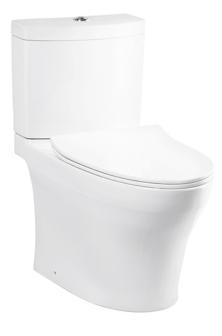

# CS769DRV

#### CLOSE COUPLED TOILET

# Features

- Stylish design, high profile Close Coupled Toilet
- TORNADO FLUSH for powerful flushing effect with less amount of water
- CEFIONTECT Technology: super smooth, ion barrier glazing for a clean toilet bowl
- RIMLESS DESIGN bowl ensures easy cleaning and ultimate hygiene
- Dual Flush System
- WATER SAVING