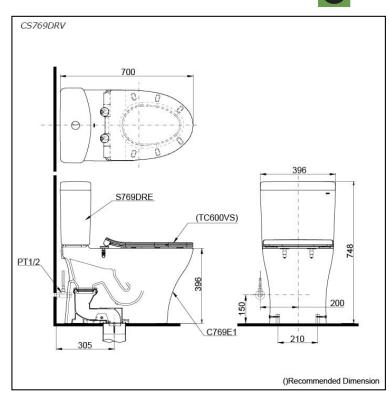

#### **S**pecifications

| Flush system:   | TORNADO FLUSH     |
|-----------------|-------------------|
| Water Use:      | 4.5L / 3L         |
| Trap Type:      | S-Trap            |
| Rough-in:       | 305 mm            |
| Bowl Shape:     | Elongated         |
| Water Pressure: | 0.05MPa~0.70MPa   |
| Size:           | 396Wx700Dx748H mm |
|                 |                   |

## Parts description

Seat & Cover is **not included.** Stop Valve & Flexible Hose is **included.** 

- CS769DRV
  - Close Coupled Toilet • C769E
  - C769E
    Close Coupled Bowl w/ Connector
    S769DRE
  - Close Coupled Tank

**Optional Parts** 

- TC600VS Slim Seat & Cover (PP)
- T53P100VR Floor Flange

White