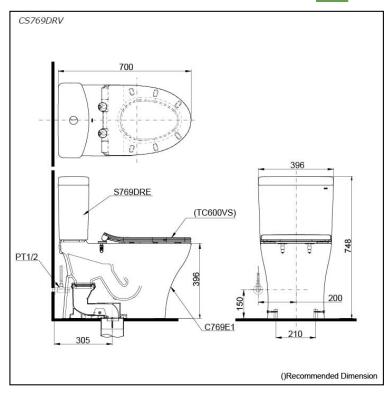

## Specifications 5 4 1

TORNADO FLUSH Flush system:

Water Use: 4.5L / 3L Trap Type: S-Trap Rough-in: 305 mm Bowl Shape: Elongated

Water Pressure: 0.05MPa~0.70MPa 396Wx700Dx748H mm

# Parts description

Seat & Cover is **not included.** Stop Valve & Flexible Hose is **included.** 

- CS769DRV
  - Close Coupled Toilet
    C769E

  - Close Coupled Bowl w/ Connector
  - S769DRE Close Coupled Tank