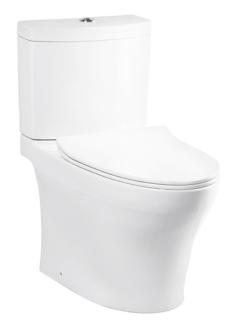

### CLOSE COUPLED TOILET

### **F**eatures

- Stylish design, high profile Close Coupled Toilet
- TORNADO FLUSH for powerful flushing effect with less amount of water
- **CEFIONTECT Technology:** super smooth, ion barrier glazing for a clean toilet bowl
- RIMLESS DESIGN bowl ensures easy cleaning and ultimate hygiene
- **Dual Flush System**
- WATER SAVING