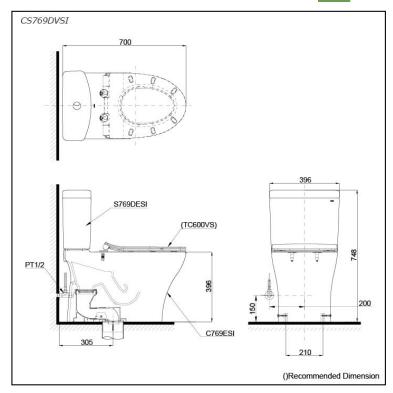

# Specifications 5 4 1

TORNADO FLUSH Flush system:

Water Use: 4.0L / 3.0L Trap Type: S-Trap Rough-in: 305 mm Bowl Shape: Elongated

Water Pressure: 0.05MPa~0.70MPa 396Wx700Dx748H mm

# Parts description

Seat & Cover is not included. Stop Valve & Flexible Hose is **not included**.

- CS769DVSI
  - Close Coupled Toilet

    C769ESI

  - Close Coupled Bowl w/ Connector
  - S769DESI Close Coupled Tank