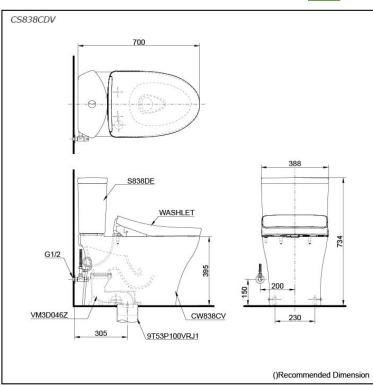

# Specifications 5

TORNADO FLUSH Flush system:

Water Use: 4.5L / 3.0L 305 mm Rough-in: Bowl Shape: Elongated

Water Pressure: 0.05MPa~0.70MPa 388Wx700Dx734H mm

# Parts description

Stop Valve & Flexible Hose is not included.

#### **C838CE**

Elongated Close Coupled Toilet (S-Trap) (Rough-in 305) Close coupled toilet with Concealed feature, hiding all wiring inside the bowl

#### **CW838CV**

Elongated Close Couple Toilet With Concealed feature, hiding all wiring inside the bowl

- VM3D046Z
- Socket (Rough-in 305)
- 9T53P100VRJ1 Floor flange
- 9AP004A-F Stop Valve w/Flexible Hose
- **S838DE**
- Tank & Lid w/ Tank Trim