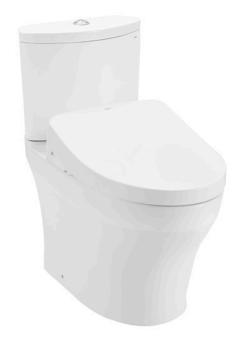

### CLOSE COUPLED TOILET with WASHLET S7

## **F** eatures

- Stylish design, high profile Close Coupled Toilet
- TORNADO FLUSH for powerful flushing effect with less amount of water
- CEFIONTECT Technology: super smooth, ion barrier glazing for a clean toilet bowl
- RIMLESS DESIGN bowl ensures easy cleaning and ultimate hygiene
- WATER SAVING

#### **C838CE**

Elongated Close Coupled Toilet (S-Trap) (Rough-in 305) Close coupled toilet with Concealed feature, hiding all wiring inside the bowl

#### **CW838CV**

Elongated Close Couple Toilet With Concealed feature, hiding all wiring inside the bowl

- VM3D046Z
- Socket (Rough-in 305)
- 9T53P100VRJ1 Floor flange
- 9AP004A-F Stop Valve w/Flexible Hose
- **S838DE**
- Tank & Lid w/ Tank Trim