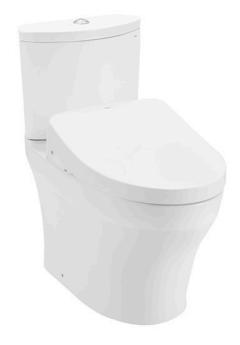

### CLOSE COUPLED TOILET with WASHLET S7

## **F** eatures

- Stylish design, high profile Close Coupled Toilet
- TORNADO FLUSH for powerful flushing effect with less amount of water
- CEFIONTECT Technology: super smooth, ion barrier glazing for a clean toilet bowl
- RIMLESS DESIGN bowl ensures easy cleaning and ultimate hygiene
- WATER SAVING