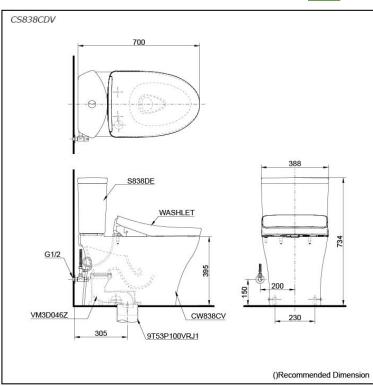

# Specifications 5

TORNADO FLUSH Flush system:

Water Use: 4.5L / 3.0L 305 mm Rough-in: Bowl Shape: Elongated

Water Pressure: 0.05MPa~0.70MPa 388Wx700Dx734H mm

#### **C838CE**

Elongated Close Coupled Toilet (S-Trap) (Rough-in 305) Close coupled toilet with Concealed feature, hiding all wiring inside the bowl

#### **CW838CV**

Elongated Close Couple Toilet With Concealed feature, hiding all wiring inside the bowl

- VM3D046Z
- Socket (Rough-in 305)
- 9T53P100VRJ1 Floor flange
- 9AP004A-F Stop Valve w/Flexible Hose
- **S838DE**
- Tank & Lid w/ Tank Trim