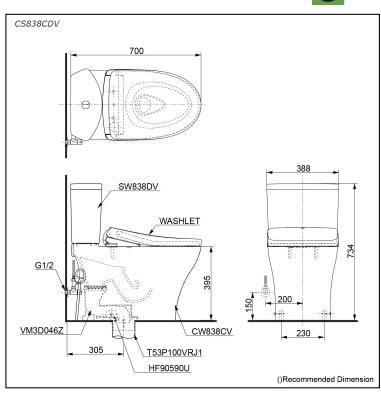

# Specifications 5

TORNADO FLUSH Flush system:

Water Use: 4.5L / 3.0L 305 mm Rough-in: Bowl Shape: Elongated

Water Pressure: 0.05MPa~0.70MPa 388Wx700Dx734H mm

# Parts description

Stop Valve & Flexible Hose is not included.

#### **C838CE**

Elongated Close Coupled Toilet (S-Trap) (Rough-in 305) Close coupled toilet with Concealed feature, hiding all wiring inside the bowl

#### **CW838CV**

Elongated Close Couple Toilet With Concealed feature, hiding all wiring inside the bowl

- VM3D046Z
- Socket (Rough-in 305)
- 9T53P100VRJ1 Floor flange
- 9AP004A-F
- Stop Valve w/Flexible Hose
- **S838DE**
- Tank & Lid w/ Tank Trim