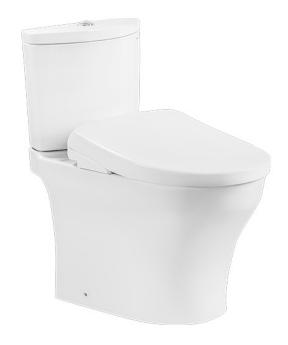

### CLOSE COUPLED TOILET with WASHLET S7

## eatures

- Stylish design, high profile Close Coupled Toilet
- TORNADO FLUSH for powerful flushing effect with less amount of water
- CEFIONTECT Technology: super smooth, ion barrier glazing for a clean toilet bowl
- RIMLESS DESIGN bowl ensures easy cleaning and ultimate hygiene
- WATER SAVING