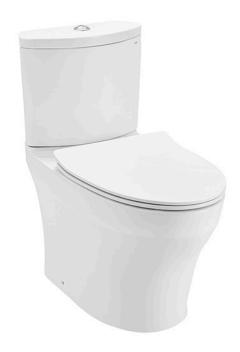

### CLOSE COUPLED TOILET

### **P**eatures

- Stylish design, high profile Close Coupled Toilet
- TORNADO FLUSH for powerful flushing effect with less amount of water
- **CEFIONTECT Technology:** super smooth, ion barrier glazing for a clean toilet bowl
- RIMLESS DESIGN bowl ensures easy cleaning and ultimate hygiene
- WATER SAVING

# Parts description

Seat & Cover is **not included.** Stop Valve & Flexible Hose is **Included.** 

C838E

Elongated Close Coupled Toilet (S-Trap) (Rough-in 305) • CW838V

**Elongated Close Coupled Toilet** 