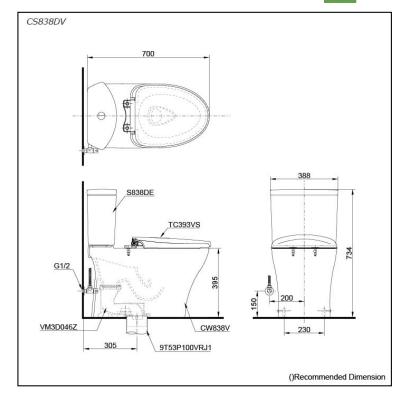

## pecifications

TORNADO FLUSH Flush system:

Water Use: 4.5L / 3.0L 305 mm Rough-in: Bowl Shape: Elongated

Water Pressure: 0.05MPa~0.70MPa 388Wx700Dx734H mm

# Parts description

Seat & Cover is **not included.** Stop Valve & Flexible Hose is **Included.** 

C838E

Elongated Close Coupled Toilet (S-Trap) (Rough-in 305) • CW838V

**Elongated Close Coupled Toilet** 

VM3D046Z

Socket (Rough-in 305) • 9T53P100VRJ1

Floor flange • 9AP004A-F

Stop Valve w/ Flexible Hose

**S838DE** 

Tank & Lid w/ Tank Trim