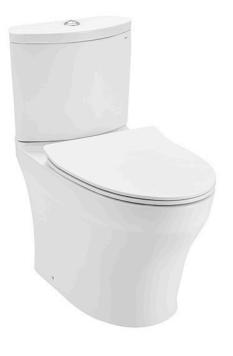

#### CLOSE COUPLED TOILET

## 🕞 eatures

- Stylish design, high profile Close Coupled Toilet
- TORNADO FLUSH for powerful flushing effect with less amount of water
- CEFIONTECT Technology: super smooth, ion barrier glazing for a clean toilet bowl
- RIMLESS DESIGN bowl ensures easy cleaning and ultimate hygiene
- WATER SAVING