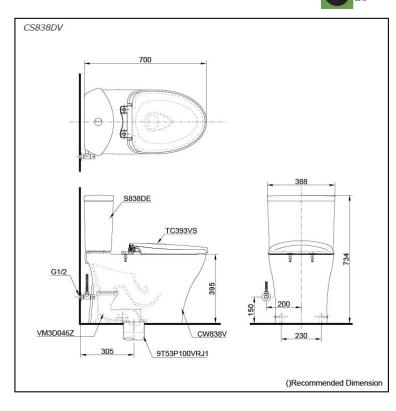

# CS838DV

## **S**pecifications

| Flush system:   | TORNADO FLUSH     |
|-----------------|-------------------|
| Water Use:      | 4.5L / 3L         |
| Rough-in:       | 305 mm            |
| Bowl Shape:     | Elongated         |
| Water Pressure: | 0.05MPa~0.70MPa   |
| Size:           | 388Wx700Dx734H mm |
|                 |                   |

#### **P**arts description

Seat & Cover is **not included.** Stop Valve & Flexible Hose is **Included.** 

- C838E
  Elongated Close Coupled Toilet (S-Trap)
  (Rough-in 305)
- CW838V
  Elongated Close Couple Toilet
- VM3D046Z Socket (Rough-in 305)
- 9T53P100VRJ1 Floor flange
- 9AP004A-F
  Stop Valve w/Flexible Hose
- S838DE Tank & Lid w/ Tank Trim

**Optional Parts** 

- TC393VS Soft Close Seat & Cover
- TC385VS Soft Close Seat & Cover
- TC600VS Slim Seat & Cover

White