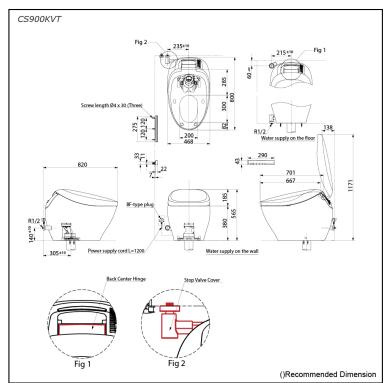

## Specifications 5 4 1

Flush system: TORNADO FLUSH

Water Use: 3.8L / 3L Rough-in: 305 mm Bowl Shape: Elongated

0.05MPa~0.75MPa Water Pressure: 220~240V, 50/60Hz, 835~845W Power Rating:

Length of Power 1.2 m

Cord:

Material: Bowl -Vitreous China

Seat & Cover -Plastic Remote Controller -Aluminium

468Wx800Dx565H mm

# Parts description

CS900KVT

Water Closet Bowl (S-Trap) (Rough-in 305)

#### **Optional Parts**

T53P100VR Floor Flange

White (CEFIONTECT) - Water Closet Bowl

**Brushed Nickel** 

- -Stop Valve Cover
- Back Center Hinge - Remote Controller