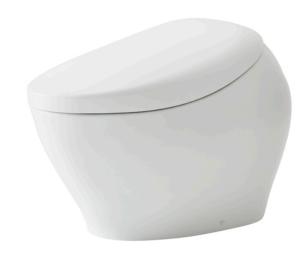

#### NEOREST NX Luxurious Smart Toilet

## Specifications 5 4 1

Flush system: TORNADO FLUSH

Water Use: 3.8L / 3L Rough-in: 305 mm Bowl Shape: Elongated

0.05MPa~0.75MPa Water Pressure: 220~240V, 50/60Hz, 835~845W Power Rating:

Length of Power 1.2 m

Cord:

Material: Bowl -Vitreous China

Seat & Cover -Plastic Remote Controller -Aluminium

468Wx800Dx565H mm