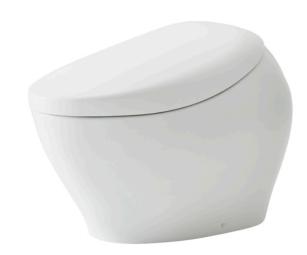

## Parts description

CS900KVT

Water Closet Bowl (S-Trap) (Rough-in 305)

**Optional Parts** 

T53P100VR Floor Flange

White (CEFIONTECT) - Water Closet Bowl

**Brushed Nickel** 

- -Stop Valve Cover
- Back Center Hinge
- Remote Controller