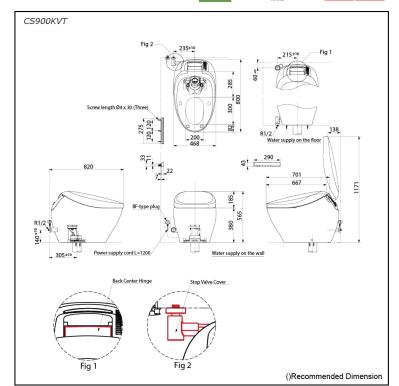

## Specifications 5 4 1

Flush system: TORNADO FLUSH

Water Use: 3.8L / 3L Rough-in: 305 mm Bowl Shape: Elongated

0.05MPa~0.75MPa Water Pressure: 220~240V, 50/60Hz, 835~845W Power Rating:

Length of Power 1.2 m

Cord:

Material:

Bowl -Vitreous China Seat & Cover -Plastic

Remote Controller -Aluminium

468Wx800Dx565H mm

## Parts description

CS900KVT

Water Closet Bowl (S-Trap) (Rough-in 305)

**Optional Parts** 

T53P100VR Floor Flange

White (CEFIONTECT) - Water Closet Bowl

**Brushed Nickel** 

- -Stop Valve Cover
- Back Center Hinge
- Remote Controller