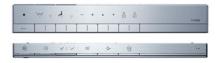

### Parts description

 CS900VT Water Closet Bowl (S-Trap) (Rough-in 305)

**Optional Parts** 

 T53P100VR Floor Flange

White (CEFIONTECT) - Water Closet Bowl

- Silver -Stop Valve Cover
- Back Center Hinge
- Remote Controller