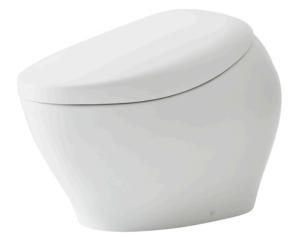

#### NEOREST NX Luxurious Smart Toilet

#### 🕞 eatures

- Luxury, elegant and seamless design
- Hybrid Ecology System

   WATER SAVING dual flush 3.8 / 3L
   Minimum required water pressure only at 0.05MPa (Dynamic)
- HEATED SEAT with temperature control
- PREMIST, a fine spray of mist making it difficult for dirt to adhere
- EWATER+ keeps toilet bowl and nozzle clean by preventing bacteria with sanitizing effect
- Auto powerful DEODORIZER activates after every usage
- Auto Soft light function usable for night time usage
- Adjustable WARM AIR DRYING
- Automatically cleans the wand
- AIR-IN WONDERWAVE cleansing provides comfort and eco-friendliness