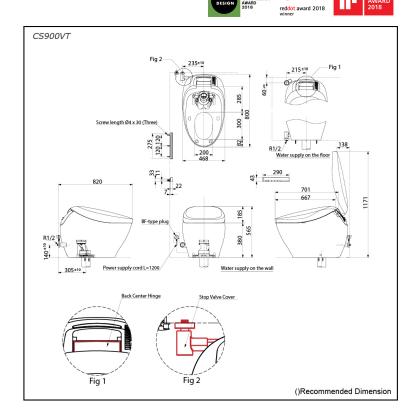

# **CS900VT**

# **S**pecifications

| Flush system:         | TORNADO FLUSH                                                                    |
|-----------------------|----------------------------------------------------------------------------------|
| Water Use:            | 3.8L / 3L                                                                        |
| Rough-in:             | 305 mm                                                                           |
| Bowl Shape:           | Elongated                                                                        |
| Water Pressure:       | 0.05MPa~0.75MPa                                                                  |
| Power Rating:         | 220~240V, 50/60Hz,<br>835~845W                                                   |
| Length of Power Cord: | 1.2 m                                                                            |
| Material:             | Bowl -Vitreous China<br>Seat & Cover -Plastic<br>Remote Controller<br>-Aluminium |
| Size:                 | 468Wx800Dx565H mm                                                                |

### Parts description

 CS900VT Water Closet Bowl (S-Trap) (Rough-in 305)

**Optional Parts** 

 T53P100VR Floor Flange

White (CEFIONTECT) - Water Closet Bowl

- Silver -Stop Valve Cover
- Back Center Hinge
- Remote Controller