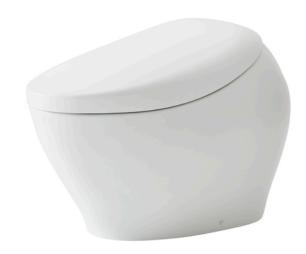

### NEOREST NX Luxurious Smart Toilet

## eatures

- Luxury, elegant and seamless design
- Hybrid Ecology System
  WATER SAVING dual flush 3.8 / 3L
  - Minimum required water pressure only at 0.05MPa (Dynamic)
- **HEATED SEAT with temperature control**
- PREMIST, a fine spray of mist making it difficult for dirt to adhere
- EWATER+ keeps toilet bowl and nozzle clean by preventing bacteria with sanitizing
- Auto powerful DEODORIZER activates after every usage
- Auto Soft light function usable for night time usage
- Adjustable WARM AIR DRYING
- Automatically cleans the wand
- AIR-IN WONDERWAVE cleansing provides comfort and eco-friendliness