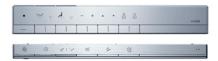

## eatures

- Luxury, elegant and seamless design
- Hybrid Ecology System
  WATER SAVING dual flush 3.8 / 3L
  - Minimum required water pressure only at 0.05MPa (Dynamic)
- **HEATED SEAT with temperature control**
- PREMIST, a fine spray of mist making it difficult for dirt to adhere
- EWATER+ keeps toilet bowl and nozzle clean by preventing bacteria with sanitizing
- Auto powerful DEODORIZER activates after every usage
- Auto Soft light function usable for night time usage
- Adjustable WARM AIR DRYING
- Automatically cleans the wand
- AIR-IN WONDERWAVE cleansing provides comfort and eco-friendliness