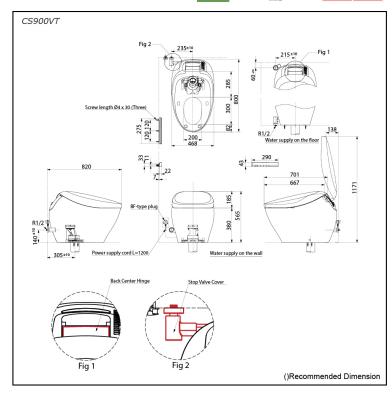

## Specifications 5 4 1

Flush system: TORNADO FLUSH

Water Use: 3.8L / 3L Rough-in: 305 mm Bowl Shape: Elongated

0.05MPa~0.75MPa Water Pressure: 220~240V, 50/60Hz, 835~845W Power Rating:

Length of Power 1.2 m

Cord:

Material:

Bowl -Vitreous China Seat & Cover -Plastic

Remote Controller -Aluminium

468Wx800Dx565H mm

# Parts description

CS900VT

Water Closet Bowl (S-Trap) (Rough-in 305)

#### **Optional Parts**

T53P100VR Floor Flange

White (CEFIONTECT) - Water Closet Bowl

- -Stop Valve Cover
- Back Center Hinge
- Remote Controller