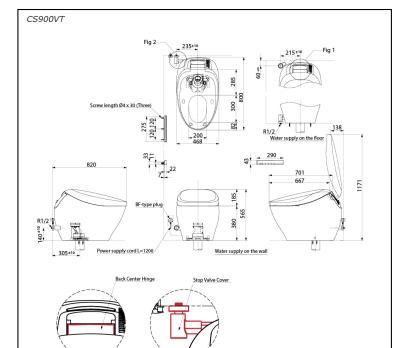

# Specifications 5 4 1

Flush system: TORNADO FLUSH

Water Use: 3.8L / 3L Rough-in: 305 mm Bowl Shape: Elongated

0.05MPa~0.75MPa Water Pressure: 220~240V, 50/60Hz, 835~845W Power Rating:

Length of Power 1.2 m

Cord:

Material: Bowl -Vitreous China

Seat & Cover -Plastic Remote Controller -Aluminium

468Wx800Dx565H mm

# Parts description

CS900VT

Water Closet Bowl (S-Trap) (Rough-in 305)

#### **Optional Parts**

T53P100VR Floor Flange

White (CEFIONTECT) - Water Closet Bowl

- -Stop Valve Cover
- Back Center Hinge
- Remote Controller

Fig 1

()Recommended Dimension