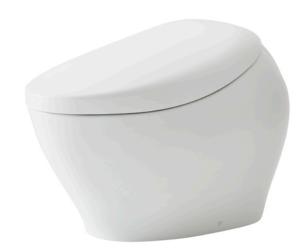

#### NEOREST NX Luxurious Smart Toilet

### eatures

- Luxury, elegant and seamless design
- Hybrid Ecology System
  WATER SAVING dual flush 3.8 / 3L
  - Minimum required water pressure only at 0.05MPa (Dynamic)
- **HEATED SEAT with temperature control**
- PREMIST, a fine spray of mist making it difficult for dirt to adhere
- EWATER+ keeps toilet bowl and nozzle clean by preventing bacteria with sanitizing
- Auto powerful DEODORIZER activates after every usage
- Auto Soft light function usable for night time usage
- Adjustable WARM AIR DRYING
- Automatically cleans the wand
- AIR-IN WONDERWAVE cleansing provides comfort and eco-friendliness