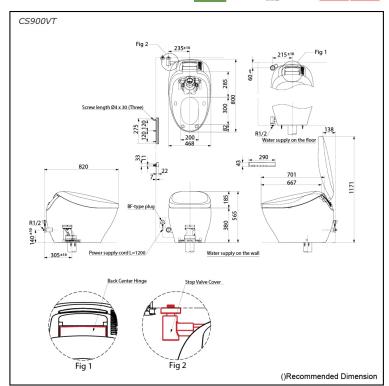

# Specifications 5 4 1

Flush system: TORNADO FLUSH

Water Use: 3.8L / 3L Rough-in: 305 mm Bowl Shape: Elongated

0.05MPa~0.75MPa Water Pressure: 220~240V, 50/60Hz, 835~845W Power Rating:

Length of Power 1.2 m

Cord:

Material: Bowl -Vitreous China

Seat & Cover -Plastic Remote Controller -Aluminium

468Wx800Dx565H mm

## Parts description

CS900VT

Water Closet Bowl (S-Trap) (Rough-in 305)

#### **Optional Parts**

T53P100VR Floor Flange

White (CEFIONTECT) - Water Closet Bowl

- -Stop Valve Cover
- Back Center Hinge
- Remote Controller