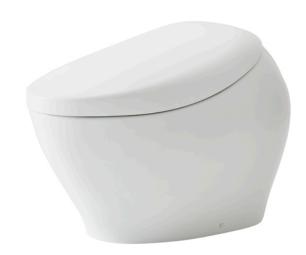

#### NEOREST NX Luxurious Smart Toilet

## Parts description

CS900VT

Water Closet Bowl (S-Trap) (Rough-in 305)