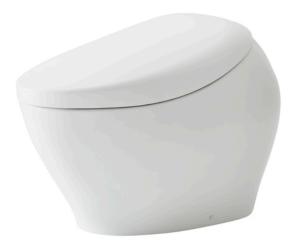

#### NEOREST NX II Luxurious Smart Toilet

| • | ₩ + + - + · · & & |     |   |   | 8 8 | TOT |
|---|-------------------|-----|---|---|-----|-----|
|   | 1                 |     | 1 | 1 |     |     |
| 1 |                   | VIV |   |   | 4   |     |

#### CS901KVT

#### 🕞 eatures

- Luxury, elegant and seamless design
- Revolutionary technology, ACTILIGHT, ridding both visible and invisible waste
- Hybrid Ecology System
  WATER SAVING dual flush 3.8 / 3L
  Minimum required water pressure only at 0.05MPa (Dynamic)
- HEATED SEAT with temperature control
- PREMIST, a fine spray of mist making it difficult for dirt to adhere
- EWATER+ keeps toilet bowl and nozzle clean by preventing bacteria with sanitizing effect
- Auto powerful DEODORIZER activates after every usage
- Auto Soft light function usable for night time usage
- Adjustable WARM AIR DRYING
- Automatically cleans the wand
- AIR-IN WONDERWAVE cleansing provides comfort and eco-friendliness