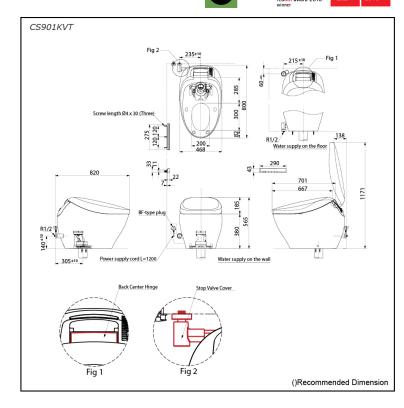

#### CS901KVT

### **S**pecifications

| Flush system:         | TORNADO FLUSH                                                                    |
|-----------------------|----------------------------------------------------------------------------------|
| Water Use:            | 3.8L / 3L                                                                        |
| Rough-in:             | 305 mm                                                                           |
| Bowl Shape:           | Elongated                                                                        |
| Water Pressure:       | 0.05MPa~0.75MPa                                                                  |
| Power Rating:         | 220~240V, 50/60Hz,<br>835~845W                                                   |
| Length of Power Cord: | 1.2 m                                                                            |
| Material:             | Bowl -Vitreous China<br>Seat & Cover -Plastic<br>Remote Controller<br>-Aluminium |
| Size:                 | 468Wx800Dx565H mm                                                                |
|                       |                                                                                  |

#### Parts description

 CS901KVT Water Closet Bowl (S-Trap) (Rough-in 305)

#### **Optional Parts**

 T53P100VR Floor Flange

## Golors

White (CEFIONTECT) - Water Closet Bowl

- Brushed Nickel
- -Stop Valve Cover - Back Center Hinge
- Remote Controller