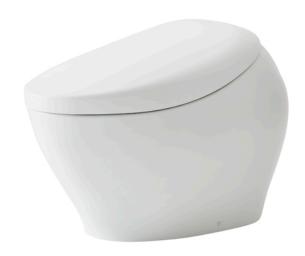

#### NEOREST NX II Luxurious Smart Toilet

Material:

Bowl -Vitreous China Seat & Cover -Plastic Remote Controller

-Aluminium

468Wx800Dx565H mm Size: