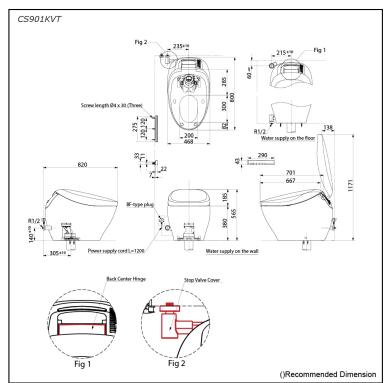

## **S**pecifications

Flush system: TORNADO FLUSH

Water Use: 3.8L / 3L Rough-in: 305 mm Bowl Shape: Elongated

Water Pressure: 0.05MPa~0.75MPa 220~240V, 50/60Hz, **Power Rating:** 835~845W

Length of Power Cord: 1.2 m

Material:

Bowl -Vitreous China Seat & Cover -Plastic Remote Controller

-Aluminium

468Wx800Dx565H mm Size:

# Parts description

CS901KVT Water Closet Bowl (S-Trap) (Rough-in 305)

#### **Optional Parts**

T53P100VR Floor Flange

White (CEFIONTECT) - Water Closet Bowl

**Brushed Nickel** 

- -Stop Valve Cover
- Back Center Hinge - Remote Controller