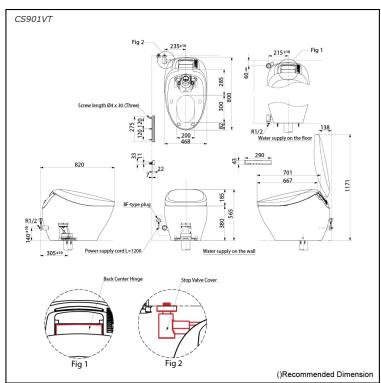

## **S**pecifications

Flush system: TORNADO FLUSH

Water Use: 3.8L / 3L Rough-in: 305 mm Bowl Shape: Elongated

Water Pressure: 0.05MPa~0.75MPa 220~240V, 50/60Hz, **Power Rating:** 835~845W

Length of Power Cord: 1.2 m

Material:

Bowl -Vitreous China Seat & Cover -Plastic Remote Controller -Aluminium

468Wx800Dx565H mm Size:

# Parts description

**CS901VT** 

Water Closet Bowl (S-Trap) (Rough-in 305)