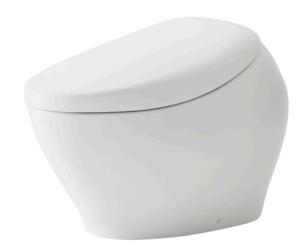

### NEOREST NX II Luxurious Smart Toilet















## eatures

- Luxury, elegant and seamless design
- Revolutionary technology, ACTILIGHT, ridding both visible and invisible waste
- Hybrid Ecology System
  WATER SAVING dual flush 3.8 / 3L - Minimum required water pressure only at 0.05MPa (Dynamic)
- **HEATED SEAT** with temperature control
- PREMIST, a fine spray of mist making it difficult for dirt to adhere
- EWATER+ keeps toilet bowl and nozzle clean by preventing bacteria with sanitizing effect
- Auto powerful DEODORIZER activates after every usage
- Auto Soft light function usable for night time usage
- Adjustable WARM AIR DRYING
- Automatically cleans the wand
- AIR-IN WONDERWAVE cleansing provides comfort and eco-friendliness

ACTILIGHT, cutting-edge technology. Photocatalytic glaze with UV light fired onto the bowl tha