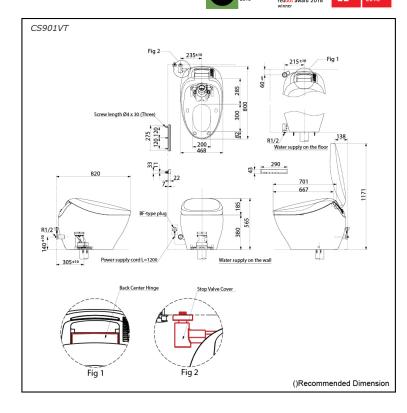

### **CS901VT**

### **S**pecifications

| Flush system:         | TORNADO FLUSH                                                                    |
|-----------------------|----------------------------------------------------------------------------------|
| Water Use:            | 3.8L / 3L                                                                        |
| Rough-in:             | 305 mm                                                                           |
| Bowl Shape:           | Elongated                                                                        |
| Water Pressure:       | 0.05MPa~0.75MPa                                                                  |
| Power Rating:         | 220~240V, 50/60Hz,<br>835~845W                                                   |
| Length of Power Cord: | 1.2 m                                                                            |
| Material:             | Bowl -Vitreous China<br>Seat & Cover -Plastic<br>Remote Controller<br>-Aluminium |
| Size:                 | 468Wx800Dx565H mm                                                                |
|                       |                                                                                  |

#### Parts description

 CS901VT Water Closet Bowl (S-Trap) (Rough-in 305)