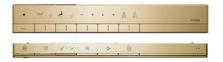

## Colors

White (CEFIONTECT) - Water Closet Bowl

- French Gold
- Stop Valve Cover - Back Center Hinge
- Remote Controller

26042024