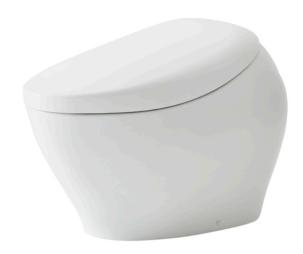

### NEOREST NX II Luxurious Smart Toilet

### eatures

- Luxury, elegant and seamless design
- Revolutionary technology, ACTILIGHT, ridding both visible and invisible waste
- Hybrid Ecology System
  WATER SAVING dual flush 3.8 / 3L - Minimum required water pressure only at 0.05MPa (Dynamic)
- **HEATED SEAT** with temperature control
- PREMIST, a fine spray of mist making it difficult for dirt to adhere
- EWATER+ keeps toilet bowl and nozzle clean by preventing bacteria with sanitizing effect
- Auto powerful DEODORIZER activates after every usage
- Auto Soft light function usable for night time usage
- Adjustable WARM AIR DRYING
- Automatically cleans the wand
- AIR-IN WONDERWAVE cleansing provides comfort and eco-friendliness

# Parts description

**CS901VT** 

Water Closet Bowl (S-Trap) (Rough-in 305)