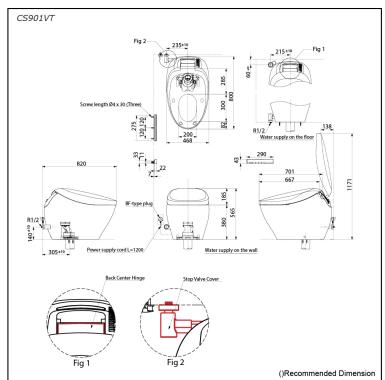

## **S**pecifications

Flush system: TORNADO FLUSH

Water Use: 3.8L / 3L Rough-in: 305 mm Bowl Shape: Elongated

Water Pressure: 0.05MPa~0.75MPa 220~240V, 50/60Hz, **Power Rating:** 835~845W

Length of Power Cord: 1.2 m

Material:

Bowl -Vitreous China Seat & Cover -Plastic Remote Controller -Aluminium

468Wx800Dx565H mm Size:

# Parts description

**CS901VT** 

Water Closet Bowl (S-Trap) (Rough-in 305)