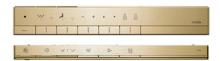

### NEOREST NX II Luxurious Smart Toilet















## eatures

- Luxury, elegant and seamless design
- Revolutionary technology, ACTILIGHT, ridding both visible and invisible waste
- Hybrid Ecology System
  WATER SAVING dual flush 3.8 / 3L - Minimum required water pressure only at 0.05MPa (Dynamic)
- **HEATED SEAT** with temperature control
- PREMIST, a fine spray of mist making it difficult for dirt to adhere
- EWATER+ keeps toilet bowl and nozzle clean by preventing bacteria with sanitizing effect
- Auto powerful DEODORIZER activates after every usage
- Auto Soft light function usable for night time usage
- Adjustable WARM AIR DRYING
- Automatically cleans the wand
- AIR-IN WONDERWAVE cleansing provides comfort and eco-friendliness

ACTILIGHT, cutting-edge technology. Photocatalytic glaze with UV light fired onto the bowl t