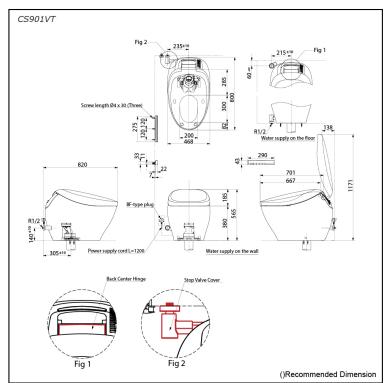

## **S**pecifications

Flush system: TORNADO FLUSH

Water Use: 3.8L / 3L Rough-in: 305 mm Bowl Shape: Elongated

Water Pressure: 0.05MPa~0.75MPa 220~240V, 50/60Hz, **Power Rating:** 835~845W

Length of Power Cord: 1.2 m

Material:

Bowl -Vitreous China Seat & Cover -Plastic Remote Controller -Aluminium

468Wx800Dx565H mm Size:

# Parts description

**CS901VT** 

Water Closet Bowl (S-Trap) (Rough-in 305)