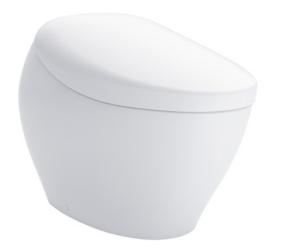

# CS902VT

#### NEOREST NX Luxurious Smart Toilet

### 🕞 eatures

- New TORNADO FLUSH uses less water to produce powerful streams of water that travels along a hairpin curve of new RIMLESS DESIGN bowl creating a 360 degree of cleaning power that washes every spot
- PREMIST, a fine spray of mist making it difficult for dirt to adhere
- EWATER+ not only keeps toilet bowl and nozzle clean by preventing bacterial with sanitizing effect but is also sprayed under the seat to prevent other accumulated waste, ensures a long-lasting cleanliness
- Automatic operation: Lid opens, closes and toilet flushes when sensor is activated
- AIR-IN WONDERWAVE uses air rich water droplets to produce comfortable cleaning sensation
- HEATED SEAT with temperature control
- Auto powerful DEODORIZER activates after every usage
- Adjustable WARM AIR DRYING
- Hybrid Ecology System
  WATER SAVING