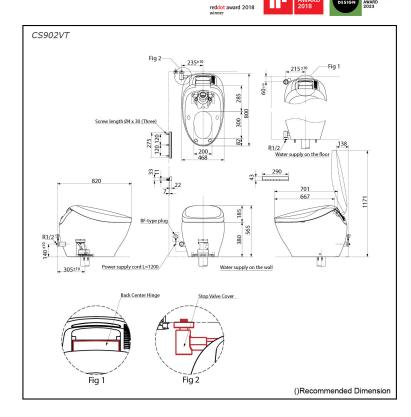

## **S**pecifications

| Flush system:                                                  | TORNADO FLUSH                                                                    |
|----------------------------------------------------------------|----------------------------------------------------------------------------------|
| Water Use:                                                     | 3.8L / 3.0L                                                                      |
| Rough-in:                                                      | 305 mm                                                                           |
| Bowl Shape:                                                    | Elongated                                                                        |
| Water Pressure:                                                | 0.05MPa~0.75MPa                                                                  |
| Power Rating:                                                  | 220~240V, 50/60Hz,<br>860~870W                                                   |
| Length of Power<br>Cord:                                       | 1.2 m                                                                            |
| Material:                                                      | Bowl -Vitreous China<br>Seat & Cover -Plastic<br>Remote Controller<br>-Aluminium |
| Size:                                                          | 468Wx800Dx565H mm                                                                |
| arts description                                               |                                                                                  |
| <b>CS902VT</b><br>Water Closet Bowl (S-Trap)<br>(Rough-in 305) |                                                                                  |