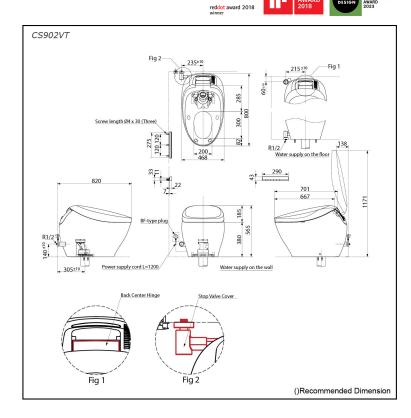

# **S**pecifications

| Flush system:                                                  | TORNADO FLUSH                                                                    |
|----------------------------------------------------------------|----------------------------------------------------------------------------------|
| Water Use:                                                     | 3.8L / 3.0L                                                                      |
| Rough-in:                                                      | 305 mm                                                                           |
| Bowl Shape:                                                    | Elongated                                                                        |
| Water Pressure:                                                | 0.05MPa~0.75MPa                                                                  |
| Power Rating:                                                  | 220~240V, 50/60Hz,<br>860~870W                                                   |
| Length of Power<br>Cord:                                       | 1.2 m                                                                            |
| Material:                                                      | Bowl -Vitreous China<br>Seat & Cover -Plastic<br>Remote Controller<br>-Aluminium |
| Size:                                                          | 468Wx800Dx565H mm                                                                |
| arts description                                               |                                                                                  |
| <b>CS902VT</b><br>Water Closet Bowl (S-Trap)<br>(Rough-in 305) |                                                                                  |