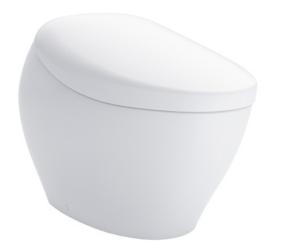

#### TOILETS

# CS902VT

#### NEOREST NX Luxurious Smart Toilet





### 



#### F eatures

- New TORNADO FLUSH uses less water to produce powerful streams of water that travels along a hairpin curve of new RIMLESS DESIGN bowl creating a 360 degree of cleaning power that washes every spot
- PREMIST, a fine spray of mist making it difficult for dirt to adhere
- EWATER+ not only keeps toilet bowl and nozzle clean by preventing bacterial with sanitizing effect but is also sprayed under the seat to prevent other accumulated waste, ensures a long-lasting cleanliness
- Automatic operation: Lid opens, closes and toilet flushes when sensor is activated
- AIR-IN WONDERWAVE uses air rich water droplets to produce comfortable cleaning sensation
- HEATED SEAT with temperature control
- Auto powerful DEODORIZER activates after every usage
- Adjustable WARM AIR DRYING