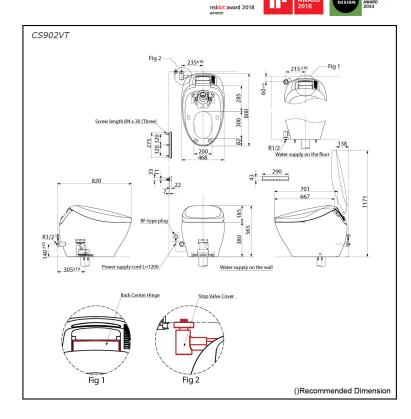

# **S**pecifications

| Flush system:                                                  | TORNADO FLUSH                                                                    |
|----------------------------------------------------------------|----------------------------------------------------------------------------------|
| Water Use:                                                     | 3.8L / 3.0L                                                                      |
| Rough-in:                                                      | 305 mm                                                                           |
| Bowl Shape:                                                    | Elongated                                                                        |
| Water Pressure:                                                | 0.05MPa~0.75MPa                                                                  |
| Power Rating:                                                  | 220~240V, 50/60Hz,<br>860~870W                                                   |
| Length of Power<br>Cord:                                       | 1.2 m                                                                            |
| Material:                                                      | Bowl -Vitreous China<br>Seat & Cover -Plastic<br>Remote Controller<br>-Aluminium |
| Size:                                                          | 468Wx800Dx565H mm                                                                |
| arts description                                               |                                                                                  |
| <b>CS902VT</b><br>Water Closet Bowl (S-Trap)<br>(Rough-in 305) |                                                                                  |

Optional Parts • T53P100VR

Floor Flange

White (CEFIONTECT) - Water Closet Bowl

- Silver
- Stop Valve Cover
  Back Center Hinge
- Remote Controller

13052024