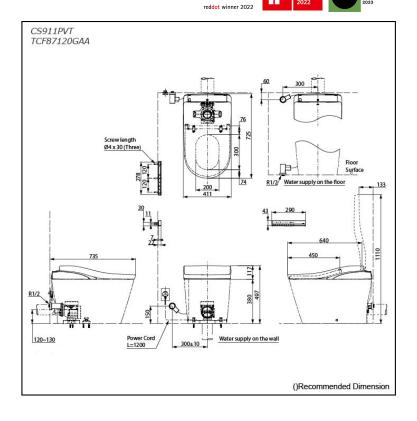

### CS911PVT / TCF87120GAA

## **S**pecifications

| Flush system:                                               | TORNADO FLUSH                                                                    |
|-------------------------------------------------------------|----------------------------------------------------------------------------------|
| Water Use:                                                  | 4.5L / 3.0L                                                                      |
| Rough-in:                                                   | 120~130 mm                                                                       |
| Bowl Shape:                                                 | D-Shape                                                                          |
| Water Pressure:                                             | 0.05MPa~0.75MPa                                                                  |
| Power Rating:                                               | 220~240V, 50/60Hz,<br>835~863W                                                   |
| Length of Power Cord:                                       | 1.2 m                                                                            |
| Material:                                                   | Bowl -Vitreous China<br>Seat & Cover -Plastic<br>Remote Controller<br>-Aluminium |
| Size:                                                       | 411Wx725Dx497H mm                                                                |
| arts description                                            |                                                                                  |
| CS911PVT<br>Water Closet Bowl (P-Trap)<br>(Rough-in120~130) |                                                                                  |