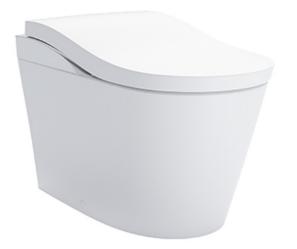

## TOILETS

#### NEOREST LS Luxurious Smart Toilet





#### 



### CS911PVT / TCF87120GAA

# Features

- New TORNADO FLUSH uses less water to produce powerful streams of water that travels along a hairpin curve of new RIMLESS DESIGN bowl creating a 360 degree of cleaning power that washes every spot
- PREMIST, a fine spray of mist making it difficult for dirt to adhere
- EWATER+ not only keeps toilet bowl and nozzle clean by preventing bacterial with sanitizing effect but is also sprayed under the seat to prevent other accumulated waste, ensures a long-lasting cleanliness
- Automatic operation: Lid opens, closes and toilet flushes when sensor is activated
- AIR-IN WONDERWAVE uses air rich water droplets to produce comfortable cleaning sensation
- HEATED SEAT with temperature control
- Auto powerful DEODORIZER activates after every usage
- A