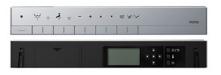

. . . . . . . .

 TCF87120GAA WASHLET unit

White (#NW1)

- Silver - WASHLET Frame Cover
- Remote Controller