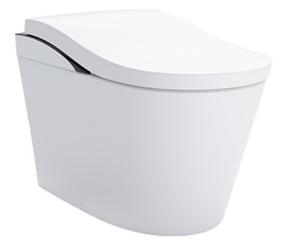

#### NEOREST LS Luxurious Smart Toilet

### CS911PVT / TCF87220GAA

## Features

- New TORNADO FLUSH uses less water to produce powerful streams of water that travels along a hairpin curve of new RIMLESS DESIGN bowl creating a 360 degree of cleaning power that washes every spot
- PREMIST, a fine spray of mist making it difficult for dirt to adhere
- EWATER+ not only keeps toilet bowl and nozzle clean by preventing bacterial with sanitizing effect but is also sprayed under the seat to prevent other accumulated waste, ensures a long-lasting cleanliness
- Automatic operation: Lid opens, closes and toilet flushes when sensor is activated
- AIR-IN WONDERWAVE uses air rich water droplets to produce comfortable cleaning sensation
- HEATED SEAT with temperature control
- Auto powerful DEODORIZER activates after every usage
- Adjustable WARM AIR DRYING
- Hybrid Ecology System
  WATER SAVING