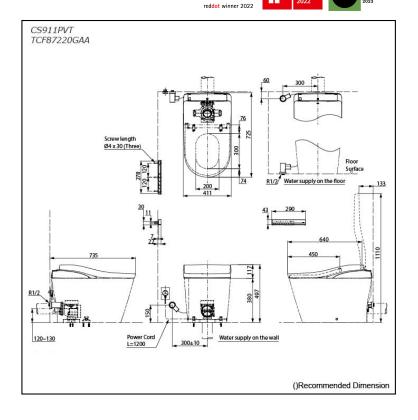

### CS911PVT / TCF87220GAA

## **S**pecifications

|                          | Flush system:                                                      | TORNADO FLUSH                                                                    |
|--------------------------|--------------------------------------------------------------------|----------------------------------------------------------------------------------|
|                          | Water Use:                                                         | 4.5L / 3.0L                                                                      |
|                          | Rough-in:                                                          | 120~130 mm                                                                       |
|                          | Bowl Shape:                                                        | D-Shape                                                                          |
|                          | Water Pressure:                                                    | 0.05MPa~0.75MPa                                                                  |
|                          | Power Rating:                                                      | 220~240V, 50/60Hz,<br>835~863W                                                   |
|                          | Length of Power Cord:                                              | 1.2 m                                                                            |
|                          | Material:                                                          | Bowl -Vitreous China<br>Seat & Cover -Plastic<br>Remote Controller<br>-Aluminium |
|                          | Size:                                                              | 411Wx725Dx497H mm                                                                |
| <b>Parts description</b> |                                                                    |                                                                                  |
| •                        | <b>CS911PVT</b><br>Water Closet Bowl (P-Trap)<br>(Rough-in120~130) |                                                                                  |
| •                        | TCF87220GAA<br>WASHLET unit                                        |                                                                                  |
| Optional Parts           |                                                                    |                                                                                  |
| 0                        | T52D100\/D                                                         |                                                                                  |

• T53P100VR Floor Flange