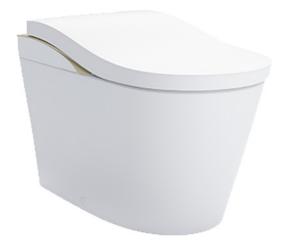

### TOILETS

#### NEOREST LS Luxurious Smart Toilet





#### 



### CS911PVT / TCF87320GAA

## Features

- New TORNADO FLUSH uses less water to produce powerful streams of water that travels along a hairpin curve of new RIMLESS DESIGN bowl creating a 360 degree of cleaning power that washes every spot
- PREMIST, a fine spray of mist making it difficult for dirt to adhere
- EWATER+ not only keeps toilet bowl and nozzle clean by preventing bacterial with sanitizing effect but is also sprayed under the seat to prevent other accumulated waste, ensures a long-lasting cleanliness
- Automatic operation: Lid opens, closes and toilet flushes when sensor is activated
- AIR-IN WONDERWAVE uses air rich water droplets to produce comfortable cleaning sensation
- HEATED SEAT with temperature control
- Auto powerful DEODORIZER activates after every usage
-