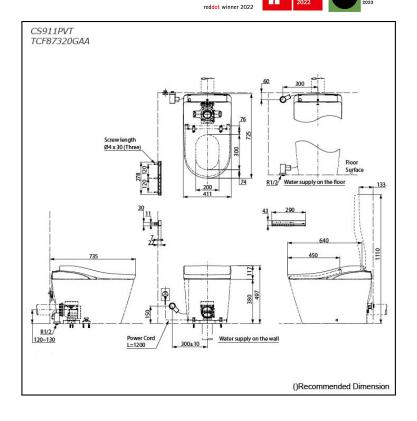

### CS911PVT / TCF87320GAA

## **S**pecifications

|                          | Flush system:                                                      | TORNADO FLUSH                                                                    |
|--------------------------|--------------------------------------------------------------------|----------------------------------------------------------------------------------|
|                          | Water Use:                                                         | 4.5L / 3.0L                                                                      |
|                          | Rough-in:                                                          | 120~130 mm                                                                       |
|                          | Bowl Shape:                                                        | D-Shape                                                                          |
|                          | Water Pressure:                                                    | 0.05MPa~0.75MPa                                                                  |
|                          | Power Rating:                                                      | 220~240V, 50/60Hz,<br>835~863W                                                   |
|                          | Length of Power Cord:                                              | 1.2 m                                                                            |
|                          | Material:                                                          | Bowl -Vitreous China<br>Seat & Cover -Plastic<br>Remote Controller<br>-Aluminium |
|                          | Size:                                                              | 411Wx725Dx497H mm                                                                |
| <b>Parts description</b> |                                                                    |                                                                                  |
| •                        | <b>CS911PVT</b><br>Water Closet Bowl (P-Trap)<br>(Rough-in120~130) |                                                                                  |
| •                        | TCF87320GAA<br>WASHLET unit                                        |                                                                                  |
| Optional Parts           |                                                                    |                                                                                  |
| 0                        | T53P100\/R                                                         |                                                                                  |