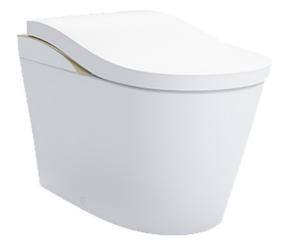

#### NEOREST LS Luxurious Smart Toilet

# Features

- New TORNADO FLUSH uses less water to produce powerful streams of water that travels along a hairpin curve of new RIMLESS DESIGN bowl creating a 360 degree of cleaning power that washes every spot
- PREMIST, a fine spray of mist making it difficult for dirt to adhere
- EWATER+ not only keeps toilet bowl and nozzle clean by preventing bacterial with sanitizing effect but is also sprayed under the seat to prevent other accumulated waste, ensures a long-lasting cleanliness
- Automatic operation: Lid opens, closes and toilet flushes when sensor is activated
- AIR-IN WONDERWAVE uses air rich water droplets to produce comfortable cleaning sensation
- HEATED SEAT with temperature control
- Auto powerful DEODORIZER activates after every usage
- Adjustable WARM AIR DRYING
- Hybrid Ecology System
  WATER SAVING