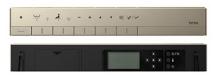

 TCF87320GAA WASHLET unit

# Golors

- White (#NW1)
- Nickel - WASHLET Frame Cover
- Remote Controller