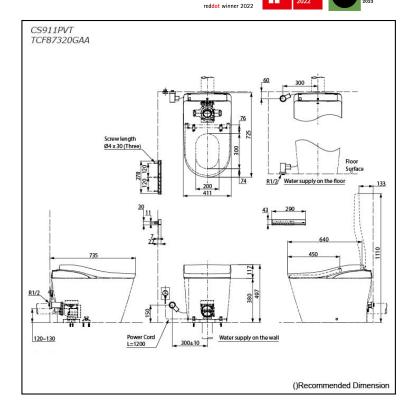

### CS911PVT / TCF87320GAA

## **S**pecifications

| Flush system:                                                      | TORNADO FLUSH                                                                    |
|--------------------------------------------------------------------|----------------------------------------------------------------------------------|
| Water Use:                                                         | 4.5L / 3.0L                                                                      |
| Rough-in:                                                          | 120~130 mm                                                                       |
| Bowl Shape:                                                        | D-Shape                                                                          |
| Water Pressure:                                                    | 0.05MPa~0.75MPa                                                                  |
| Power Rating:                                                      | 220~240V, 50/60Hz,<br>835~863W                                                   |
| Length of Power Cord:                                              | 1.2 m                                                                            |
| Material:                                                          | Bowl -Vitreous China<br>Seat & Cover -Plastic<br>Remote Controller<br>-Aluminium |
| Size:                                                              | 411Wx725Dx497H mm                                                                |
| arts description                                                   |                                                                                  |
| <b>CS911PVT</b><br>Water Closet Bowl (P-Trap)<br>(Rough-in120~130) |                                                                                  |
|                                                                    |                                                                                  |