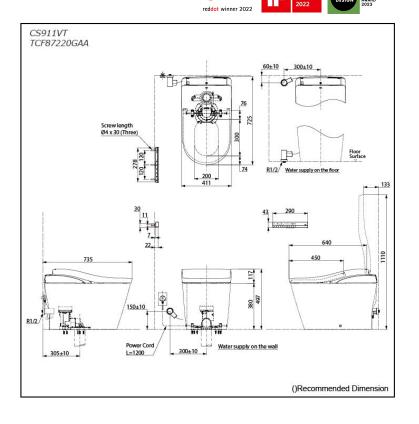

### CS911VT / TCF87220GAA

## **S**pecifications

| Flush system:                                           | TORNADO FLUSH                                                                    |
|---------------------------------------------------------|----------------------------------------------------------------------------------|
| Water Use:                                              | 3.8L / 3.0L                                                                      |
| Rough-in:                                               | 305 mm                                                                           |
| Bowl Shape:                                             | D-Shape                                                                          |
| Water Pressure:                                         | 0.05MPa~0.75MPa                                                                  |
| Power Rating:                                           | 220~240V, 50/60Hz,<br>835~863W                                                   |
| Length of Power Cord:                                   | 1.2 m                                                                            |
| Material:                                               | Bowl -Vitreous China<br>Seat & Cover -Plastic<br>Remote Controller<br>-Aluminium |
| Size:                                                   | 411Wx725Dx497H mm                                                                |
| arts description                                        |                                                                                  |
| CS911VT<br>Water Closet Bowl (S-Trap)<br>(Rough-in 305) |                                                                                  |