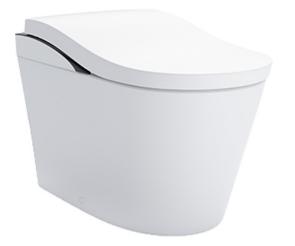

#### NEOREST LS Luxurious Smart Toilet

# Features

- New TORNADO FLUSH uses less water to produce powerful streams of water that travels along a hairpin curve of new RIMLESS DESIGN bowl creating a 360 degree of cleaning power that washes every spot
- PREMIST, a fine spray of mist making it difficult for dirt to adhere
- EWATER+ not only keeps toilet bowl and nozzle clean by preventing bacterial with sanitizing effect but is also sprayed under the seat to prevent other accumulated waste, ensures a long-lasting cleanliness
- Automatic operation: Lid opens, closes and toilet flushes when sensor is activated
- AIR-IN WONDERWAVE uses air rich water droplets to produce comfortable cleaning sensation
- HEATED SEAT with temperature control
- Auto powerful DEODORIZER activates after every usage
- Adjustable WARM AIR DRYING
- Hybrid Ecology System
  WATER SAVING