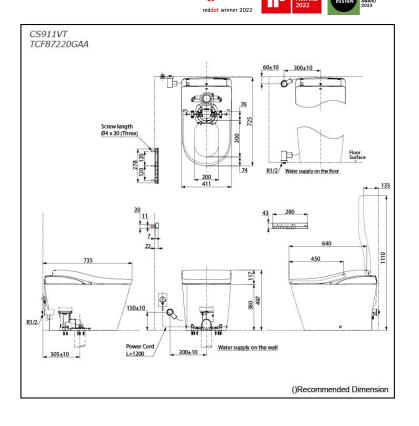

### CS911VT / TCF87220GAA

## **S**pecifications

| Flush system:                                           | TORNADO FLUSH                                                                    |
|---------------------------------------------------------|----------------------------------------------------------------------------------|
| Water Use:                                              | 3.8L / 3.0L                                                                      |
| Rough-in:                                               | 305 mm                                                                           |
| Bowl Shape:                                             | D-Shape                                                                          |
| Water Pressure:                                         | 0.05MPa~0.75MPa                                                                  |
| Power Rating:                                           | 220~240V, 50/60Hz,<br>835~863W                                                   |
| Length of Power Cord:                                   | 1.2 m                                                                            |
| Material:                                               | Bowl -Vitreous China<br>Seat & Cover -Plastic<br>Remote Controller<br>-Aluminium |
| Size:                                                   | 411Wx725Dx497H mm                                                                |
| arts description                                        |                                                                                  |
| CS911VT<br>Water Closet Bowl (S-Trap)<br>(Rough-in 305) |                                                                                  |