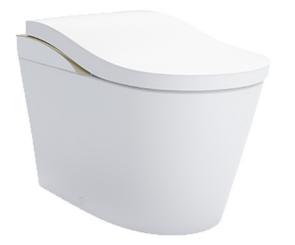

### TOILETS

#### NEOREST LS Luxurious Smart Toilet





#### 



### CS911VT / TCF87320GAA

# **F**eatures

- New TORNADO FLUSH uses less water to produce powerful streams of water that travels along a hairpin curve of new RIMLESS DESIGN bowl creating a 360 degree of cleaning power that washes every spot
- PREMIST, a fine spray of mist making it difficult for dirt to adhere
- EWATER+ not only keeps toilet bowl and nozzle clean by preventing bacterial with sanitizing effect but is also sprayed under the seat to prevent other accumulated waste, ensures a long-lasting cleanliness
- Automatic operation: Lid opens, closes and toilet flushes when sensor is activated
- AIR-IN WONDERWAVE uses air rich water droplets to produce comfortable cleaning sensation
- HEATED SEAT with temperature control
- Auto powerful DEODORIZER activates after every usage