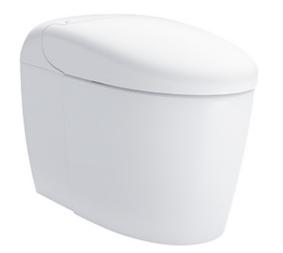

### NEOREST RS Luxurious Smart Toilet

## CS921PVT/ **TCF83410GAA**

arts description

- CS921PVT Water Closet Bowl (P-Trap) (Rough-in 120~155)
- **TCF83410GAA** WASHLET unit

Golors

White (#NW1)