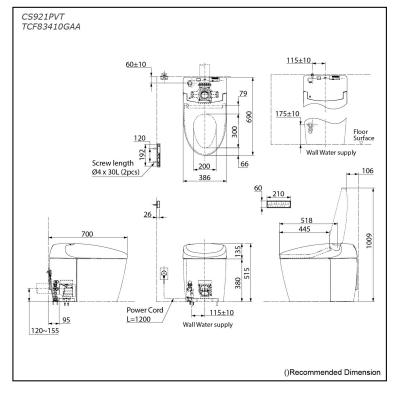

## CS921PVT/ **TCF83410GAA**

#### pecifications S

| Flush system:         | TORNADO FLUSH                                                               |
|-----------------------|-----------------------------------------------------------------------------|
| Water Use:            | 4.5L / 3.0L                                                                 |
| Rough-in:             | 120~155 mm                                                                  |
| Bowl Shape:           | Elongated                                                                   |
| Water Pressure:       | 0.05MPa~0.75MPa                                                             |
| Power Rating:         | 220~240V, 50/60Hz,<br>843~852W                                              |
| Length of Power Cord: | 1.2 m                                                                       |
| Material:             | Bowl -Vitreous China<br>Seat & Cover -Plastic<br>Remote Controller -Plastic |
| Size:                 | 386Wx690Dx515H mm                                                           |

arts description

- CS921PVT Water Closet Bowl (P-Trap) (Rough-in 120~155)
- **TCF83410GAA** WASHLET unit

Golors

White (#NW1)