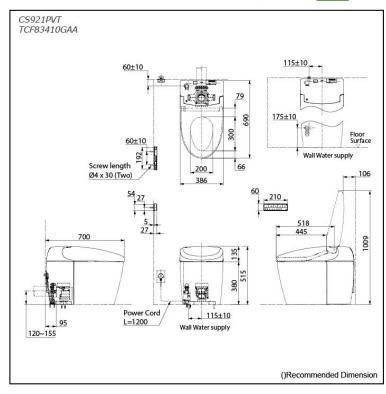

## CS921PVT / TCF83410GAA

386Wx690Dx515H mm

Size:

### Parts description

- CS921PVT Water Closet Bowl (P-Trap) (Rough-in 120~155)
- TCF83410GAA
  WASHLET unit

White (#NW1)