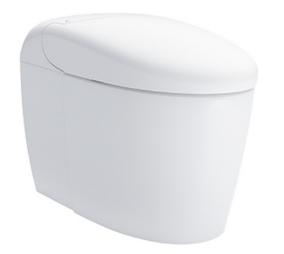

#### NEOREST RS Luxurious Smart Toilet

## CS921PVT / TCF83410GAA

### Parts description

- CS921PVT Water Closet Bowl (P-Trap) (Rough-in 120~155)
- TCF83410GAA
  WASHLET unit

White (#NW1)