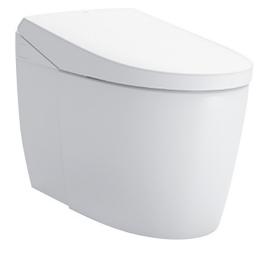

#### NEOREST AS Luxurious Smart Toilet

### CS921PVT / TCF85510GAA

# Features

- New TORNADO FLUSH uses less water to produce powerful streams of water that travels along a hairpin curve of new RIMLESS DESIGN bowl creating a 360 degree of cleaning power that washes every spot
- PREMIST, a fine spray of mist making it difficult for dirt to adhere
- EWATER+ not only keeps toilet bowl and nozzle clean by preventing bacterial with sanitizing effect but is also sprayed under the seat to prevent other accumulated waste, ensures a long-lasting cleanliness
- Automatic operation: Lid opens, closes and toilet flushes when sensor is activated
- AIR-IN WONDERWAVE uses air rich water droplets to produce comfortable cleaning sensation
- HEATED SEAT with temperature control
- Auto powerful DEODORIZER activates after every usage
- Adjustable WARM AIR DRYING
- Hybrid Ecology System
  WATER SAVING