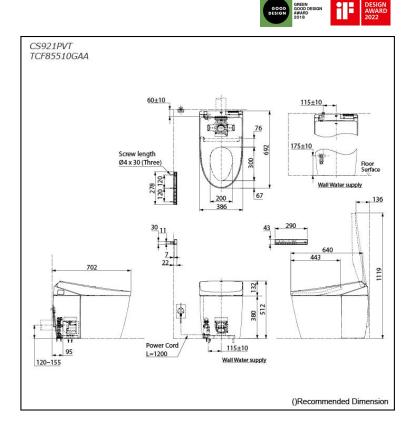

### CS921PVT / TCF85510GAA

## **S**pecifications

| Flush system:                                                       | TORNADO FLUSH                                                                    |
|---------------------------------------------------------------------|----------------------------------------------------------------------------------|
| Water Use:                                                          | 4.5L / 3.0L                                                                      |
| Rough-in:                                                           | 120~155 mm                                                                       |
| Bowl Shape:                                                         | Elongated                                                                        |
| Water Pressure:                                                     | 0.05MPa~0.75MPa                                                                  |
| Power Rating:                                                       | 220~240V, 50/60Hz,<br>846~854W                                                   |
| Length of Power Cord:                                               | 1.2 m                                                                            |
| Material:                                                           | Bowl -Vitreous China<br>Seat & Cover -Plastic<br>Remote Controller<br>-Aluminium |
| Size:                                                               | 386Wx692Dx512H mm                                                                |
| arts description                                                    |                                                                                  |
| <b>CS921PVT</b><br>Water Closet Bowl (P-Trap)<br>(Rough-in 120~155) |                                                                                  |
| TCF85510GAA<br>WASHLET unit                                         |                                                                                  |