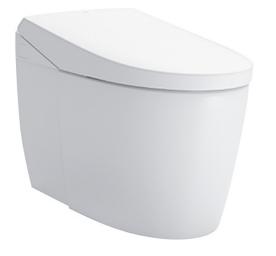

#### NEOREST AS Luxurious Smart Toilet

### CS921PVT / TCF85510GAA

# **F**eatures

- New TORNADO FLUSH uses less water to produce powerful streams of water that travels along a hairpin curve of new RIMLESS DESIGN bowl creating a 360 degree of cleaning power that washes every spot
- PREMIST, a fine spray of mist making it difficult for dirt to adhere
- EWATER+ not only keeps toilet bowl and nozzle clean by preventing bacterial with sanitizing effect but is also sprayed under the seat to prevent other accumulated waste, ensures a long-lasting cleanliness
- Automatic operation: Lid opens, closes and toilet flushes when sensor is activated
- AIR-IN WONDERWAVE uses air rich water droplets to produce comfortable cleaning sensation
- HEATED SEAT with temperature control
- Auto powerful DEODORIZER activates after every usage
- Adjustable WARM AIR DRYING
- Hybrid Ecology System
  WATER SAVING