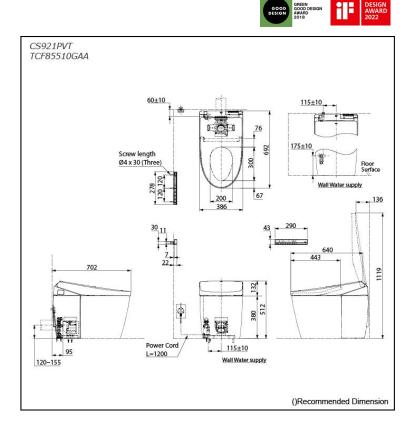

### CS921PVT / TCF85510GAA

## **S**pecifications

| Flush system:                                                       | TORNADO FLUSH                                                                    |
|---------------------------------------------------------------------|----------------------------------------------------------------------------------|
| Water Use:                                                          | 4.5L / 3.0L                                                                      |
| Rough-in:                                                           | 120~155 mm                                                                       |
| Bowl Shape:                                                         | Elongated                                                                        |
| Water Pressure:                                                     | 0.05MPa~0.75MPa                                                                  |
| Power Rating:                                                       | 220~240V, 50/60Hz,<br>846~854W                                                   |
| Length of Power Cord:                                               | 1.2 m                                                                            |
| Material:                                                           | Bowl -Vitreous China<br>Seat & Cover -Plastic<br>Remote Controller<br>-Aluminium |
| Size:                                                               | 386Wx692Dx512H mm                                                                |
| arts description                                                    |                                                                                  |
| <b>CS921PVT</b><br>Water Closet Bowl (P-Trap)<br>(Rough-in 120~155) |                                                                                  |
| TCF85510GAA                                                         |                                                                                  |