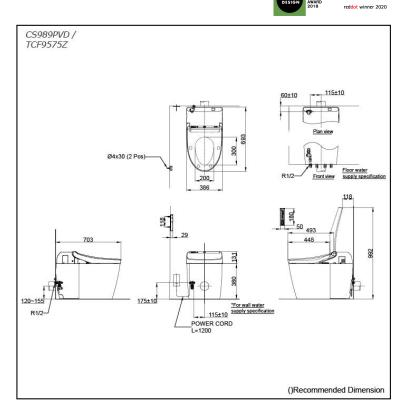

#### CS989PVD / TCF9575Z

# **S**pecifications

| Flush system:         | TORNADO FLUSH                                                                    |
|-----------------------|----------------------------------------------------------------------------------|
| Water Use:            | 4.5L / 3.0L                                                                      |
| Rough-in:             | 120~155 mm                                                                       |
| Bowl Shape:           | Elongated                                                                        |
| Water Pressure:       | 0.05MPa~0.75MPa                                                                  |
| Power Rating:         | 220~240V, 50/60Hz,<br>820~828W                                                   |
| Length of Power Cord: | 1.2 m                                                                            |
| Material:             | Bowl -Vitreous China<br>Seat & Cover -Plastic<br>Remote Controller<br>-Aluminium |
| Size:                 | 386Wx693Dx511H mm                                                                |
| arts description      |                                                                                  |

- CS989PVD Water Closet Bowl (P-Trap) (Rough-in 120~155)
- TCF9575Z
  WASHLET unit

P

Golors

White (#NW1)