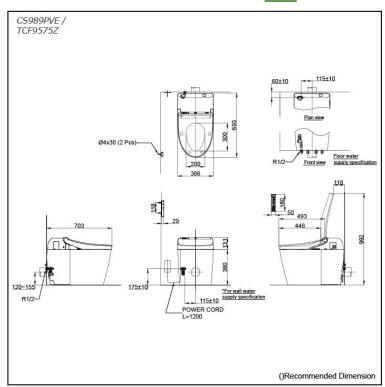

### CS989PVE / **TCF9575Z**

# Specifications 5 4 1

TORNADO FLUSH Flush system:

Water Use: 4.0L / 3.0L Rough-in: 120~155 mm 0.05MPa~0.75MPa Water Pressure: Power Rating: 220~240V, 50/60Hz,

820~828W

Length of Power Cord: 1.2 m

Material: Bowl -Vitreous China Seat & Cover -Plastic Remote Controller

-Aluminium

386Wx693Dx511H mm

## arts description

CS989PVE

Water Closet Bowl (P-Trap) (Rough-in 120~155)

TCF9575Z WASHLET unit

White (#NW1)