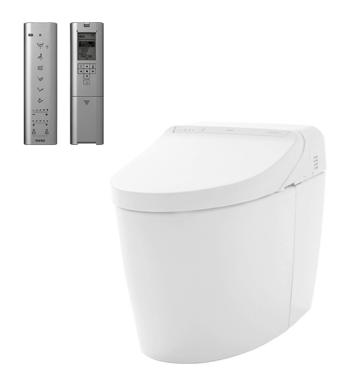

### CS989PVE / **TCF9575Z**

#### **NEOREST DH** Luxurious Smart Toilet

## eatures

- Luxury, elegant and seamless design
- Hybrid Ecology System
  WATER SAVING dual flush 4.0 / 3.0L - Minimum required water pressure only at 0.05MPa (Dynamic)
- New TORNADO FLUSH system. 360 degree cleaning power reaches every spot using less water from newly developed
- TORNADO FLUSH waterjet outlet is newly placed in hidden position to present a cleaner aesthetics
- **HEATED SEAT with temperature control**
- PREMIST, a fine spray of mist making it difficult for dirt to adhere
- EWATER+ keeps nozzle clean by preventing bacterial with sanitizing effect
- Auto powerful DEODORIZER activates after every usage
- Adjustable WARM AIR DRYING

## arts description

CS989PVE

Water Closet Bowl (P-Trap) (Rough-in 120~155)

TCF9575Z WASHLET unit

White (#NW1)