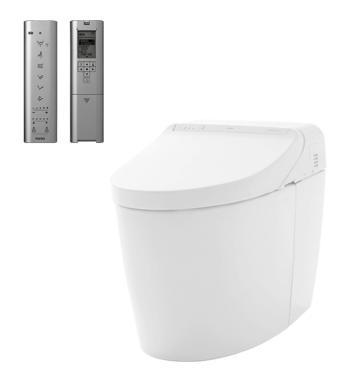

#### **NEOREST DH** Luxurious Smart Toilet

## eatures

- Luxury, elegant and seamless design
- Hybrid Ecology System
  WATER SAVING dual flush 4.5 / 3.0L - Minimum required water pressure only at 0.05MPa (Dynamic)
- New TORNADO FLUSH system. 360 degree cleaning power reaches every spot using less water from newly developed
- TORNADO FLUSH waterjet outlet is newly placed in hidden position to present a cleaner aesthetics
- **HEATED SEAT with temperature control**
- PREMIST, a fine spray of mist making it difficult for dirt to adhere
- EWATER+ keeps nozzle clean by preventing bacterial with sanitizing effect
- Auto powerful DEODORIZER activates after every usage
- Adjustable WARM AIR DRYING

# Parts description

CS989PVT

Water Closet Bowl (P-Trap) (Rough-in 120~155)

TCF9575Z WASHLET unit

White (#NW1)