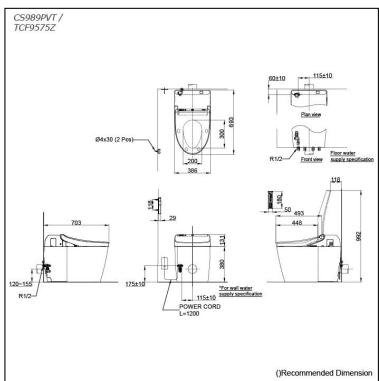

### CS989PVT/ **TCF9575Z**

# Specifications 5 4 1

TORNADO FLUSH Flush system:

Water Use: 4.5L / 3.0L Rough-in: 120~155 mm Bowl Shape: Elongated

Water Pressure: 0.05MPa~0.75MPa 220~240V, 50/60Hz, 820~828W Power Rating:

Length of Power Cord:

Bowl -Vitreous China Seat & Cover -Plastic Material:

Remote Controller -Aluminium

Size: 386Wx693Dx511H mm