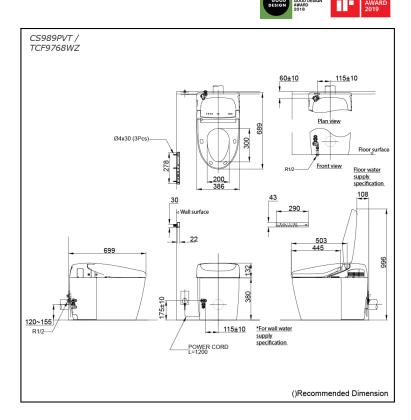

### CS989PVT/ **TCF9768WZ**

# Specifications 5

Flush system: TORNADO FLUSH

Water Use: 4.5L / 3.0L Rough-in: 120~155 mm Bowl Shape: Elongated

Water Pressure: 0.05MPa~0.75MPa 220~240V, 50/60Hz, 820~839W Power Rating:

Length of Power 1.2 m

Cord: Material:

Bowl -Vitreous China Seat & Cover -Plastic Remote Controller

-Aluminium

Size: 386Wx689Dx512H mm