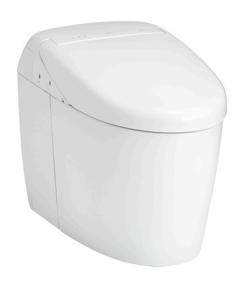

### CS989PVT/ **TCF9768WZ**

#### **NEOREST RH** Luxurious Smart Toilet

## arts description

CS989PVT Water Closet Bowl (P-Trap) (Rough-in 120~155)

TCF9768WZ WASHLET unit