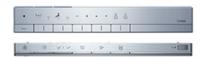

Cord: Material:

Bowl -Vitreous China Seat & Cover -Plastic Remote Controller

-Aluminium

Size: 386Wx689Dx512H mm