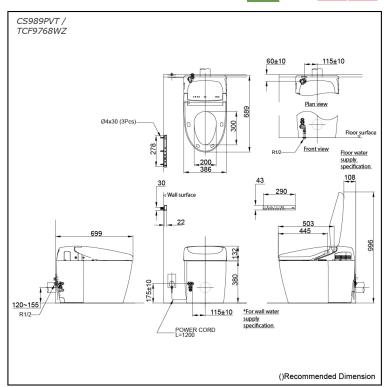

### CS989PVT/ **TCF9768WZ**

# Specifications 5

Flush system: TORNADO FLUSH

Water Use: 4.5L / 3.0L Rough-in: 120~155 mm Bowl Shape: Elongated

Water Pressure: 0.05MPa~0.75MPa 220~240V, 50/60Hz, 820~839W Power Rating:

Length of Power 1.2 m

Cord: Material:

Bowl -Vitreous China

Seat & Cover -Plastic Remote Controller

-Aluminium

Size: 386Wx689Dx512H mm