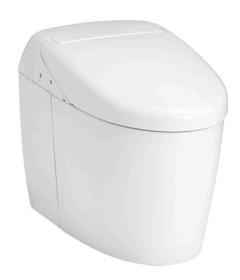

#### **NEOREST RH** Luxurious Smart Toilet

## arts description

CS989PVT Water Closet Bowl (P-Trap) (Rough-in 120~155)

TCF9768WZ WASHLET unit