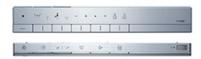

## eatures

- Luxury, elegant and seamless design
- Hybrid Ecology System
  WATER SAVING dual flush 4.5 / 3.0L - Minimum required water pressure only at 0.05MPa (Dynamic)
- New TORNADO FLUSH system. 360 degree cleaning power reaches every spot using less water from newly developed
- TORNADO FLUSH waterjet outlet is newly placed in hidden position to present a cleaner aesthetics
- New RIMLESS DESIGN bowl. Simply beautiful in shape with no shaded area make cleaning easier
- AIR-IN WONDERWAVE uses air rich water droplets to produce comfortable cleaning sensation
- Build-in with Motion Sensor Microwave technology
- HEATED SEAT with temperature control
- PREMIST, a fine spray of mist making it difficult for dirt to adhere
- EWATER+ keeps toilet bowl and nozzle clean by preventing bacterial with sanitizing effect
- Auto powerful DEODORIZER activates after every usage
- Adjustable WARM AIR DRYING