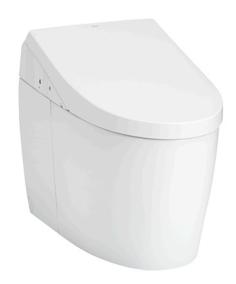

### CS989PVT/ **TCF9788WZ**

#### NEOREST AH Luxurious Smart Toilet

## arts description

CS989PVT Water Closet Bowl (P-Trap) (Rough-in 120~155)

TCF9788WZ WASHLET unit