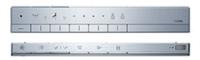

Cord:

Bowl -Vitreous China Material: Seat & Cover -Plastic

Remote Controller

-Aluminium

Size: 386Wx691Dx528H mm