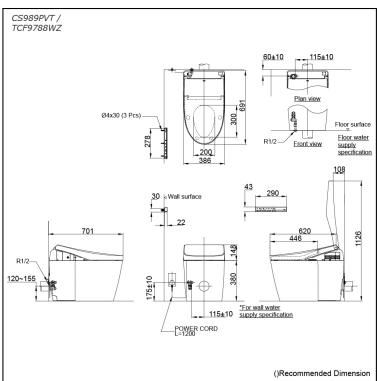

# Specifications 5

Flush system: TORNADO FLUSH

Water Use: 4.5L / 3.0L Rough-in: 120~155 mm Bowl Shape: Elongated

Water Pressure: 0.05MPa~0.75MPa 220~240V, 50/60Hz, 820~839W Power Rating:

Length of Power 1.2 m

Cord:

Bowl -Vitreous China Material: Seat & Cover -Plastic

Remote Controller

-Aluminium

Size: 386Wx691Dx528H mm

## arts description

CS989PVT Water Closet Bowl (P-Trap) (Rough-in 120~155)

TCF9788WZ WASHLET unit