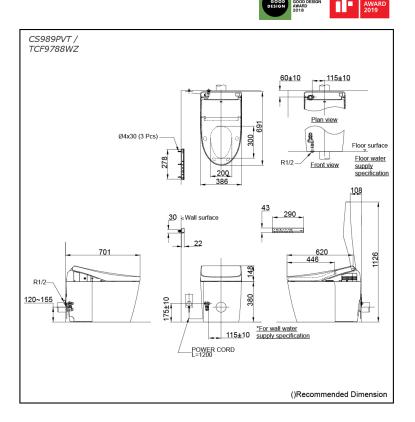

# Specifications 5

Flush system: TORNADO FLUSH

Water Use: 4.5L / 3.0L Rough-in: 120~155 mm Bowl Shape: Elongated

Water Pressure: 0.05MPa~0.75MPa 220~240V, 50/60Hz, 820~839W Power Rating:

Length of Power 1.2 m

Cord:

Bowl -Vitreous China Material:

Seat & Cover -Plastic Remote Controller

-Aluminium

Size: 386Wx691Dx528H mm