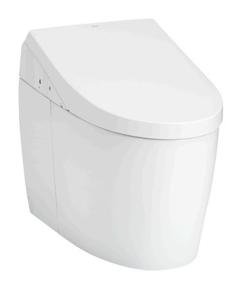

### CS989PVT/ **TCF9788WZ**

#### NEOREST AH Luxurious Smart Toilet

## arts description

CS989PVT Water Closet Bowl (P-Trap) (Rough-in 120~155)

TCF9788WZ WASHLET unit