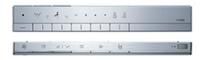

## eatures

- Luxury, elegant and seamless design
- Hybrid Ecology System
  WATER SAVING dual flush 4.5 / 3.0L - Minimum required water pressure only at 0.05MPa (Dynamic)
- New TORNADO FLUSH system. 360 degree cleaning power reaches every spot using less water from newly developed
- TORNADO FLUSH waterjet outlet is newly placed in hidden position to present a cleaner aesthetics
- New RIMLESS DESIGN bowl. Simply beautiful in shape with no shaded area make cleaning easier
- AIR-IN WONDERWAVE uses air rich water droplets to produce comfortable cleaning sensation
- Build-in with Motion Sensor Microwave technology
- HEATED SEAT with temperature control
- PREMIST, a fine spray of mist making it difficult for dirt to adhere
- EWATER+ keeps toilet bowl and nozzle clean by preventing bacterial with sanitizing effect
- Auto powerful DEODORIZER activates after every usage
- Adjustable WARM AIR DRYING