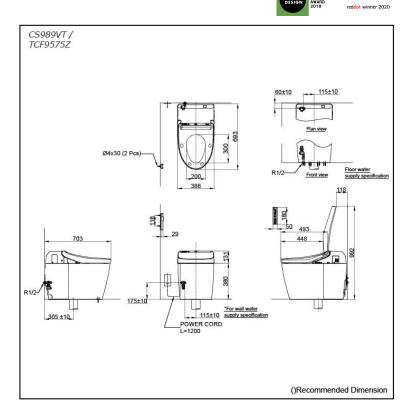

### CS989VT / TCF9575Z

## **S**pecifications

| Flush system:         | TORNADO FLUSH                                                                    |  |  |
|-----------------------|----------------------------------------------------------------------------------|--|--|
| Water Use:            | 3.8L / 3L                                                                        |  |  |
| Rough-in:             | 305 mm                                                                           |  |  |
| Bowl Shape:           | Elongated                                                                        |  |  |
| Water Pressure:       | 0.05MPa~0.75MPa                                                                  |  |  |
| Power Rating:         | 220~240V, 50/60Hz,<br>820~828W                                                   |  |  |
| Length of Power Cord: | 1.2 m                                                                            |  |  |
| Material:             | Bowl -Vitreous China<br>Seat & Cover -Plastic<br>Remote Controller<br>-Aluminium |  |  |
| Size:                 | 386Wx693Dx511H mm                                                                |  |  |
| arts description      |                                                                                  |  |  |
| CS989VT               |                                                                                  |  |  |

- CS989VT Water Closet Bowl (S-Trap) (Rough-in 305)
- TCF9575Z
  WASHLET unit

Optional Parts

White (#NW1)