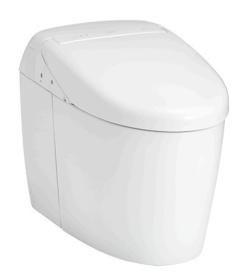

#### **NEOREST RH** Luxurious Smart Toilet

### eatures

- Luxury, elegant and seamless design
- Hybrid Ecology System
  WATER SAVING dual flush 3.8 / 3L - Minimum required water pressure only at 0.05MPa (Dynamic)
- New TORNADO FLUSH system. 360 degree cleaning power reaches every spot using less water from newly developed
- TORNADO FLUSH waterjet outlet is newly placed in hidden position to present a cleaner aesthetics
- New RIMLESS DESIGN bowl. Simply beautiful in shape with no shaded area make cleaning easier
- AIR-IN WONDERWAVE uses air rich water droplets to produce comfortable cleaning sensation
- Build-in with Motion Sensor Microwave technology
- HEATED SEAT with temperature control
- PREMIST, a fine spray of mist making it difficult for dirt to adhere
- EWATER+ keeps toilet bowl and nozzle clean by preventing bacterial with sanitizing effect
- Auto powerful DEODORIZER activates after every usage
- Adjustable WARM AIR DRYING