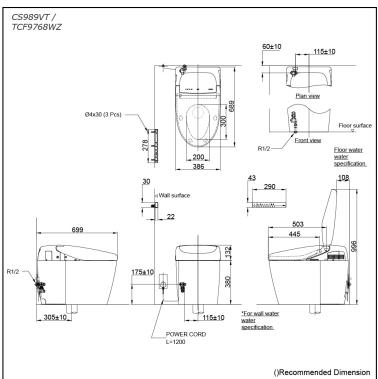

### CS989VT / **TCF9768WZ**

# Specifications 5

Flush system: TORNADO FLUSH

Water Use: 3.8L / 3L Rough-in: 305 mm Bowl Shape: Elongated

Water Pressure: 0.05MPa~0.75MPa 220~240V, 50/60Hz, 820~839W Power Rating:

Length of Power 1.2 m

Cord:

Bowl -Vitreous China Material:

Seat & Cover -Plastic Remote Controller

-Aluminium

Size: 386Wx689Dx512H mm

## arts description

CS989VT Water Closet Bowl (S-Trap) (Rough-in 305)

TCF9768WZ WASHLET unit