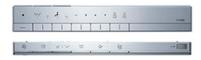

Bowl -Vitreous China Material:

Seat & Cover -Plastic Remote Controller

-Aluminium

Size: 386Wx689Dx512H mm