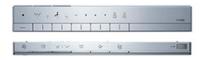

# TOILETS

### NEOREST RH Luxurious Smart Toilet





#### **\$60 \$60 \$60 \$000 \$000**



# CS989VT / TCF9768WZ

# Features

- Luxury, elegant and seamless design
- Hybrid Ecology System
  WATER SAVING dual flush 3.8 / 3L
  Minimum required water pressure only at 0.05MPa (Dynamic)
- New TORNADO FLUSH system. 360 degree cleaning power reaches every spot using less water from newly developed bowl
- TORNADO FLUSH waterjet outlet is newly placed in hidden position to present a cleaner aesthetics
- New RIMLESS DESIGN bowl. Simply beautiful in shape with no shaded area make cleaning easier
- AIR-IN WONDERWAVE uses air rich water droplets to produce comfortable cleaning sensation
- Build-in with Motion Sensor Microwave technology
- HEATED SEAT with temperature control
- PREMIST, a fine spray of mist making it difficult for dirt to adhere
- EW