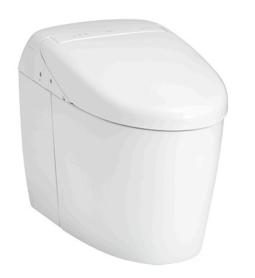

# TOILETS

### NEOREST RH Luxurious Smart Toilet





#### **\$60 \$60 \$60 \$000 \$000**



# CS989VT / TCF9768WZ

# Features

- Luxury, elegant and seamless design
- Hybrid Ecology System
  WATER SAVING dual flush 3.8 / 3L
  Minimum required water pressure only at 0.05MPa (Dynamic)
- New TORNADO FLUSH system. 360 degree cleaning power reaches every spot using less water from newly developed bowl
- TORNADO FLUSH waterjet outlet is newly placed in hidden position to present a cleaner aesthetics
- New RIMLESS DESIGN bowl. Simply beautiful in shape with no shaded area make cleaning easier
- AIR-IN WONDERWAVE uses air rich water droplets to produce comfortable cleaning sensation
- Build-in with Motion Sensor Microwave technology
- HEATED SEAT with temperature control
- PREMIST, a fine spray of mist making it difficult for dirt to adhere
- EWAT