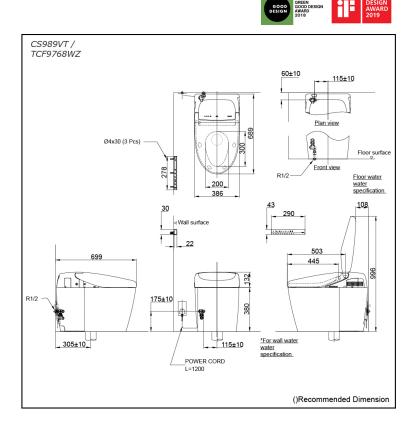

# CS989VT / TCF9768WZ

# **S**pecifications

| Flush system:            | TORNADO FLUSH                                                                    |
|--------------------------|----------------------------------------------------------------------------------|
| Water Use:               | 3.8L / 3L                                                                        |
| Rough-in:                | 305 mm                                                                           |
| Bowl Shape:              | Elongated                                                                        |
| Water Pressure:          | 0.05MPa~0.75MPa                                                                  |
| Power Rating:            | 220~240V, 50/60Hz,<br>820~839W                                                   |
| Length of Power<br>Cord: | 1.2 m                                                                            |
| Material:                | Bowl -Vitreous China<br>Seat & Cover -Plastic<br>Remote Controller<br>-Aluminium |
| Size:                    | 386Wx689Dx512H mm                                                                |
|                          |                                                                                  |