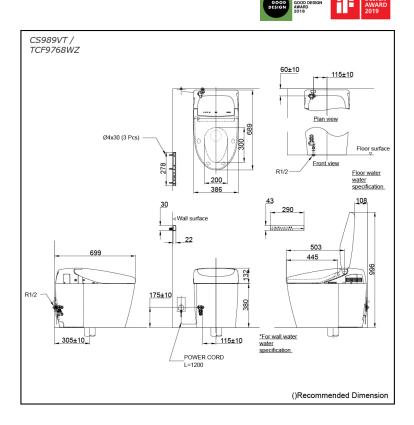

### CS989VT / **TCF9768WZ**

# Specifications 5

Flush system: TORNADO FLUSH

Water Use: 3.8L / 3L Rough-in: 305 mm Bowl Shape: Elongated

Water Pressure: 0.05MPa~0.75MPa 220~240V, 50/60Hz, 820~839W Power Rating:

Length of Power 1.2 m

Cord:

Bowl -Vitreous China Material:

Seat & Cover -Plastic Remote Controller

-Aluminium

Size: 386Wx689Dx512H mm