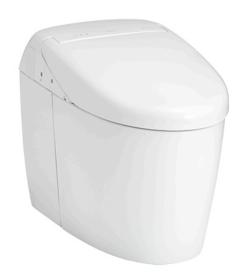

#### **NEOREST RH** Luxurious Smart Toilet

### eatures

- Luxury, elegant and seamless design
- Hybrid Ecology System
  WATER SAVING dual flush 3.8 / 3L - Minimum required water pressure only at 0.05MPa (Dynamic)
- New TORNADO FLUSH system. 360 degree cleaning power reaches every spot using less water from newly developed
- TORNADO FLUSH waterjet outlet is newly placed in hidden position to present a cleaner aesthetics
- New RIMLESS DESIGN bowl. Simply beautiful in shape with no shaded area make cleaning easier
- AIR-IN WONDERWAVE uses air rich water droplets to produce comfortable cleaning sensation
- Build-in with Motion Sensor Microwave technology
- HEATED SEAT with temperature control
- PREMIST, a fine spray of mist making it difficult for dirt to adhere
- EWATER+ keeps toilet bowl and nozzle clean by preventing bacterial with sanitizing effect
- Auto powerful DEODORIZER activates after every usage
- Adjustable WARM AIR DRYING