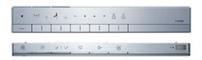

Bowl -Vitreous China Material:

Seat & Cover -Plastic Remote Controller

-Aluminium

Size: 386Wx689Dx512H mm