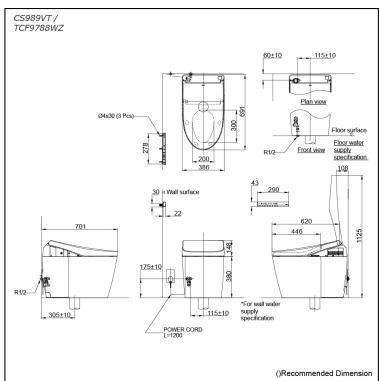

### CS989VT / **TCF9788WZ**

# Specifications 5

Flush system: TORNADO FLUSH

Water Use: 3.8L / 3L Rough-in: 305 mm Bowl Shape: Elongated

Water Pressure: 0.05MPa~0.75MPa 220~240V, 50/60Hz, 820~839W Power Rating:

Length of Power 1.2 m

Cord:

Bowl -Vitreous China Material:

Seat & Cover -Plastic Remote Controller

-Aluminium

Size: 386Wx691Dx528H mm