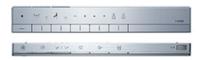

Bowl -Vitreous China Material:

Seat & Cover -Plastic Remote Controller

-Aluminium

Size: 386Wx691Dx528H mm