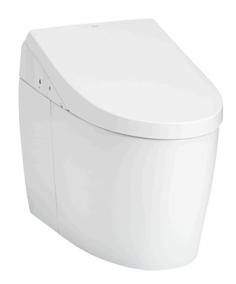

#### NEOREST AH Luxurious Smart Toilet

## arts description

CS989VT Water Closet Bowl (S-Trap) (Rough-in 305)

TCF9788WZ WASHLET unit