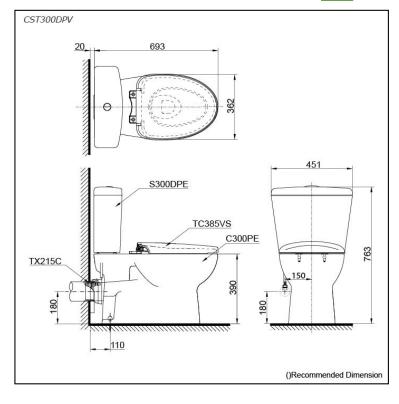

#### **S**pecifications

| Flush system:   | Wash Down         |
|-----------------|-------------------|
| Water Use:      | 4.8L / 3L         |
| Trap Type:      | P-Trap            |
| Rough-in:       | 180 mm            |
| Bowl Shape:     | Elongated         |
| Water Pressure: | 0.05MPa~0.75MPa   |
| Size:           | 451Wx693Dx763H mm |

### Parts description

Seat & Cover is **included.** Stop Valve & Flexible Hose is **included.** 

- CST300DPV Close Coupled Toilet C300PE
  - Close Coupled Bowl w/ Connector
    - S300DPE
    - Close Coupled Tank TC385VS
    - Soft Close Seat & Cover (PP)