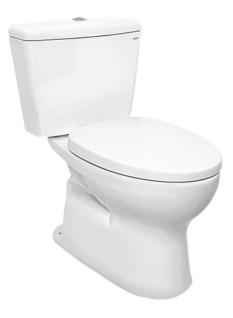

# CST300DPV

#### CLOSE COUPLED TOILET

# **F**eatures

- Stylish design, high profile Close Coupled Toilet •
- **Dual Flush System** •
- WATER SAVING .

White